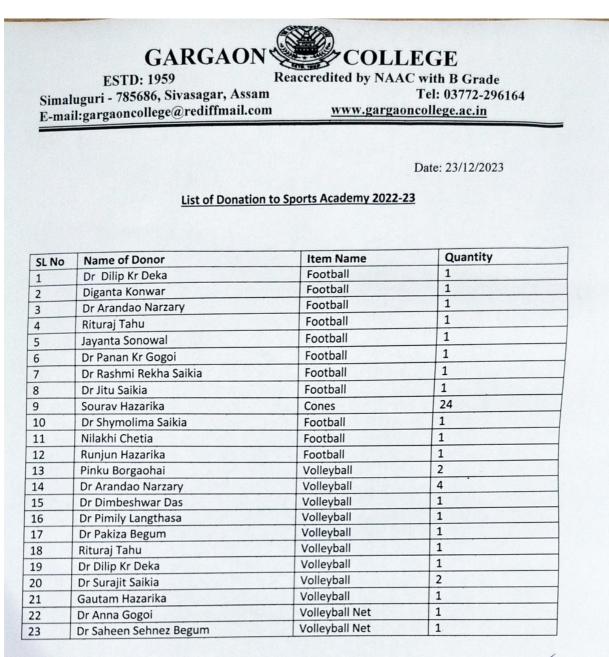

# 2. Donation By Mina Robidas

ESTD: 1959 Simaluguri - 785686, Sivasagar, Assam E-mail:gargaoncollege@rediffmail.com

Ref. No:

Date: 27/02/2024

Tel: 03772-296164

www.gargaoncollege.ac.in

LEGE

#### Declaration

I, Dr. Sabyasachi Mahanta, hereby declare that a sum of Rs. 50000/- (Fifty Thousand Only) was received from Mrs. Mina Robidas, Assistant professor of Sociology, Gargaon College, as donation for the construction of the Gargaon College Volley Ball Court during the session 2022-2023.

27/02

(Dr. Sabyasachi Mahanta) Principal Gargaon College Principal Gargaon College Simaluguri, Sivasagar (Assam