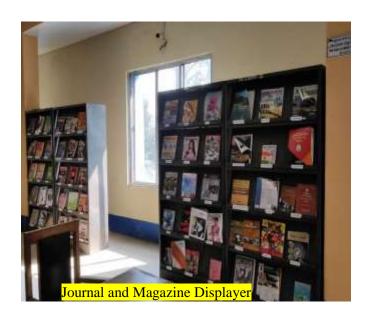

rom

Ref No. GC/Lib/KOHA/2020-013

The Principal
The Gargaon College,
Simaluguri, Sivasagar,
Assam . Pin -785686.

To

The Manager B2H2 Solutions Hazarika Market, Morigaon

Sub:- Purchase of Cloud space and Installation of KOHA cloud version including KOHA OPAC page customization.

D/ Manager,

You are hereby informed to install the Integrated Library Management Software (KOHA cloud version) with cloud space, customization of KOHA OPAC page, KOHA gate register tool and the data migration of Gargaon College Central Library from SOUL1.0 to KOHA.

The bill may be presented to the office of the principal after the successful completion of the work for payment.

Sincerely

(Dr. S. Mahanta)

# Library Profile Link

# https://gargaoncollege.ac.in/library.html

# Library Various Sections









































# Library Reading Hall