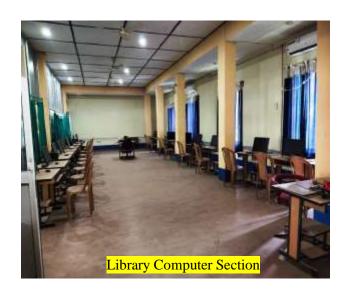

No. GC/Lib/KOHA/2020-013

The Principal
The Gargaon College,
Simaluguri, Sivasagar,
Assam . Pin -785686.

To

The Manager B2H2 Solutions Hazarika Market, Morigaon

Sub:- Purchase of Cloud space and Installation of KOHA cloud version including KOHA OPAC page customization.

D/ Manager,

You are hereby informed to install the Integrated Library Management Software (KOHA cloud version) with cloud space, customization of KOHA OPAC page, KOHA gate register tool and the data migration of Gargaon College Central Library from SOUL1.0 to KOHA.

The bill may be presented to the office of the principal after the successful completion of the work for payment.

Sincerely

(Dr. S. Mahanta)

# Library Profile Link

# https://gargaoncollege.ac.in/library.html

# Library Various Sections









































# Library Reading Hall