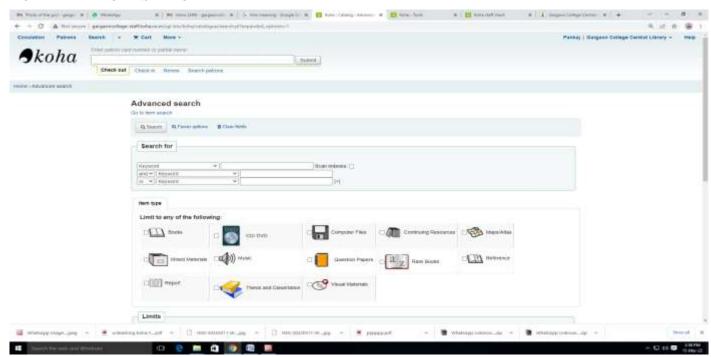

### KOHA ADVANCED SEARCH

CIN No.: U72900AS2020PTC020479 GSTIN:: 18AAJCB2890D1ZN **B2H2 Solutions** 

Bhetapara, Guwahati, Kamrup (M)

Assam, Pin: 781029, India

Supply of Library Materials, Library Furniture, Digital Library, RFID Technology, Digital Classroom Organizer