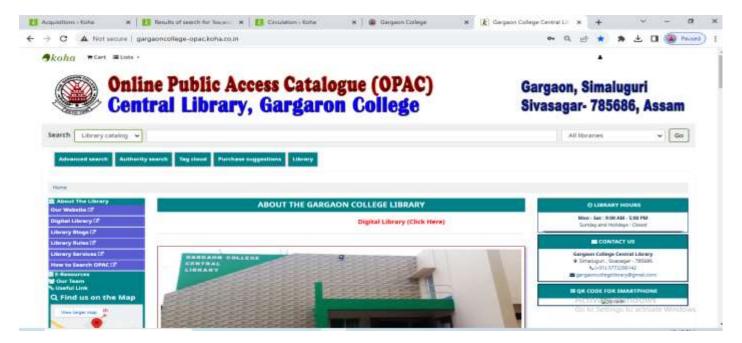

# **OPAC and Web OPAC System**

Web OPAC Link: http://gargaoncollege-opac.koha.co.in/

## Web OPAC (Online Public Access Catalogue)