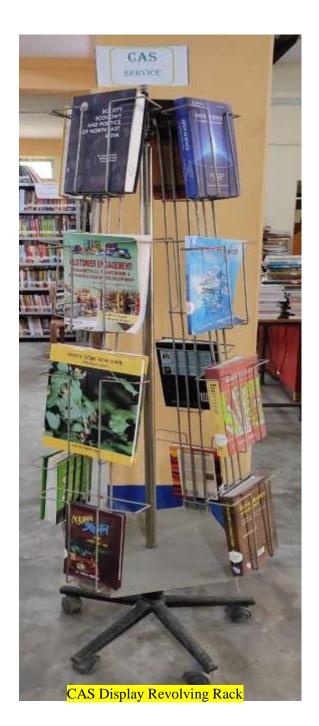

Ref No. GC/Lib/KOHA/2020-013

The Principal
The Gargaon College,
Simaluguri, Sivasagar,
Assam . Pin -785686.

To

The Manager B2H2 Solutions Hazarika Market, Morigaon

Sub:- Purchase of Cloud space and Installation of KOHA cloud version including KOHA OPAC page customization.

D/ Manager,

You are hereby informed to install the Integrated Library Management Software (KOHA cloud version) with cloud space, customization of KOHA OPAC page, KOHA gate register tool and the data migration of Gargaon College Central Library from SOUL1.0 to KOHA.

The bill may be presented to the office of the principal after the successful completion of the work for payment.

Sincerely

(Dr. S. Mahanta)

# Library Profile Link

# https://gargaoncollege.ac.in/library.html

# Library Various Sections









































# Library Reading Hall