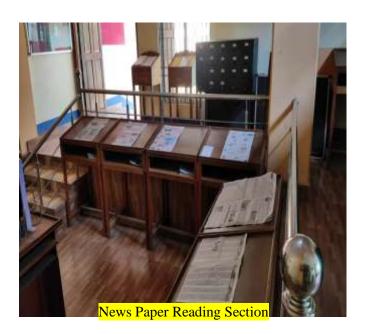

From

Ref No. GC/Lib/KOHA/2020-013

The Principal
The Gargaon College,
Simaluguri, Sivasagar,
Assam . Pin -785686.

To

The Manager B2H2 Solutions Hazarika Market, Morigaon

Sub:- Purchase of Cloud space and Installation of KOHA cloud version including KOHA OPAC page customization.

D/ Manager,

You are hereby informed to install the Integrated Library Management Software (KOHA cloud version) with cloud space, customization of KOHA OPAC page, KOHA gate register tool and the data migration of Gargaon College Central Library from SOUL1.0 to KOHA.

The bill may be presented to the office of the principal after the successful completion of the work for payment.

Sincerely

(Dr. S. Mahanta)

# Library Profile Link

# https://gargaoncollege.ac.in/library.html

# Library Various Sections









































# Library Reading Hall