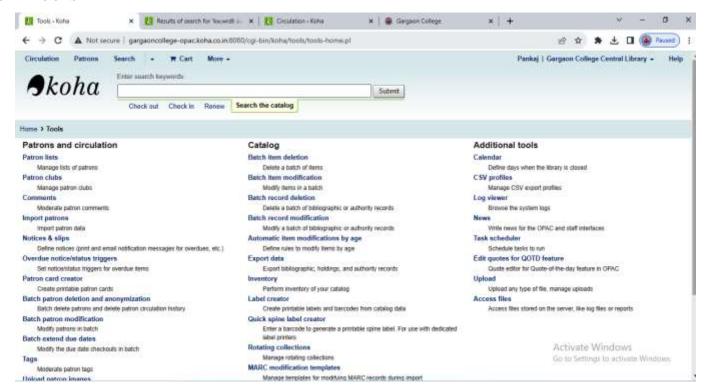

us documents are attached in the pages according the table given below.

| Sl. No. | Title                    | Page Number |    |
|---------|--------------------------|-------------|----|
|         |                          | From        | То |
| 1.      | Library Software menus   | 1           | 7  |
| 2       | Library Software MOU     | 8           | 16 |
| 3       | Library Profile link     | 17          |    |
| 4       | Library Various Sections | 17          | 22 |

Snapshot of Integrated Library Management Software = KOHA Login Page



# Snapshot of Integrated Library Management Software = KOHA



## **BOOK TRANSACTION**



## Circulation History



### SEARCH CATALOGUE



# BOOK DATA ENTRY –EDIT MANUE (a small part of a data entry form)



#### **KOHA ADMIN**



### KOHA TOOLS



## **KOHA REPORTS**



### KOHA ACOUISITION





# **OPAC and Web OPAC System**

Web OPAC Link: http://gargaoncollege-opac.koha.co.in/

## Web OPAC (Online Public Access Catalogue)



### KOHA ADVANCED SEARCH







CIN No.: U72900AS2020PTC020479 GSTIN:: 18AAJCB2890D1ZN **B2H2 Solutions** 

Bhetapara, Guwahati, Kamrup (M)

Assam, Pin: 781029, India

Supply of Library Materials, Library Furniture, Digital Library, RFID Technology, Digital Classroom Organizer

# B2H2 SOLUTIONS INDIA PVT. LTD. SERVICES, TERMS AND CONDITIONS: (Koha ILMS Cloud Hosting)

- B2H2 SOLUTIONS INDIA PVT. LTD. KOHA CLOUD Hybrid Solution is based on the latest Koha ILS version 21.11.03 and above. Its best feature is that it aggregates the features of an ILS along with that of an Institutional Repository (IR) just like