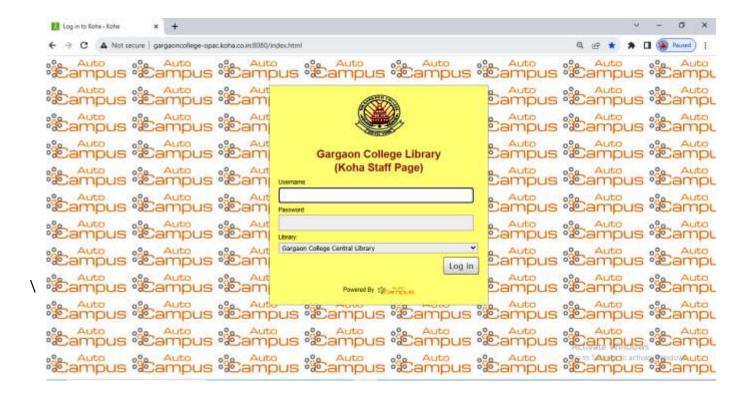

# Central Library Gargaon College



# 4.2.1. Support Document for Integrated Library Management Software

Library related various documents are attached in the pages according the table given below.

| Sl. No. | Title                    | Page Number |    |
|---------|--------------------------|-------------|----|
|         |                          | From        | То |
| 1.      | Library Software menus   | 1           | 7  |
| 2       | Library Software MOU     | 8           | 16 |
| 3       | Library Profile link     | 17          |    |
| 4       | Library Various Sections | 17          | 22 |

Snapshot of Integrated Library Management Software = KOHA Login Page



# Snapshot of Integrated Library Management Software = KOHA



## **BOOK TRANSACTION**



## Circulation History



### SEARCH CATALOGUE



# BOOK DATA ENTRY –EDIT MANUE (a small part of a data entry form)



#### **KOHA ADMIN**



### KOHA TOOLS



## **KOHA REPORTS**



### KOHA ACOUISITION





# **OPAC and Web OPAC System**

Web OPAC Link: http://gargaoncollege-opac.koha.co.in/

## Web OPAC (Online Public Access Catalogue)



### KOHA ADVANCED SEARCH







CIN No.: U72900AS2020PTC020479 GSTIN:: 18AAJCB2890D1ZN **B2H2 Solutions** 

Bhetapara, Guwahati, Kamrup (M)

Assam, Pin: 781029, India

Supply of Library Materials, Library Furniture, Digital Library, RFID Technology, Digital Classroom Organizer

# B2H2 SOLUTIONS INDIA PVT. LTD. SERVICES, TERMS AND CONDITIONS: (Koha ILMS Cloud Hos