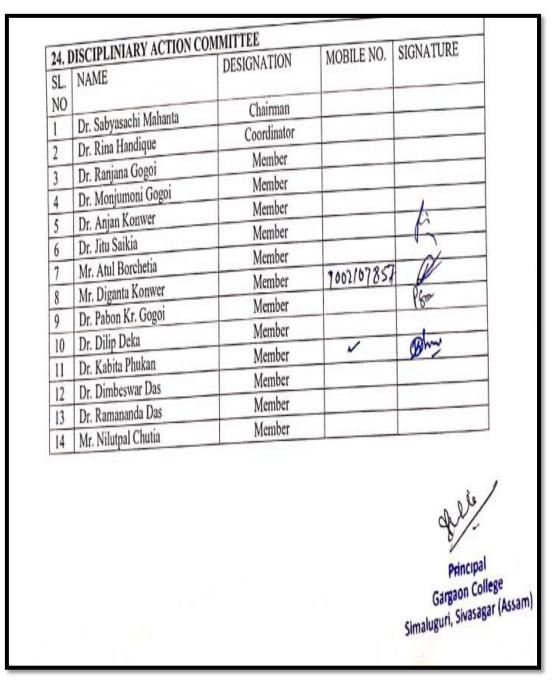

# 22. Disciplinary Action Committee:

The list of female teachers in the Disciplinary Action Committee is:

- a. Dr. Rina Handique
- b. Dr. Ranjana Gogoi
- c. Dr. Manjumoni Gogoi
- d. Dr. Kabita Phukan