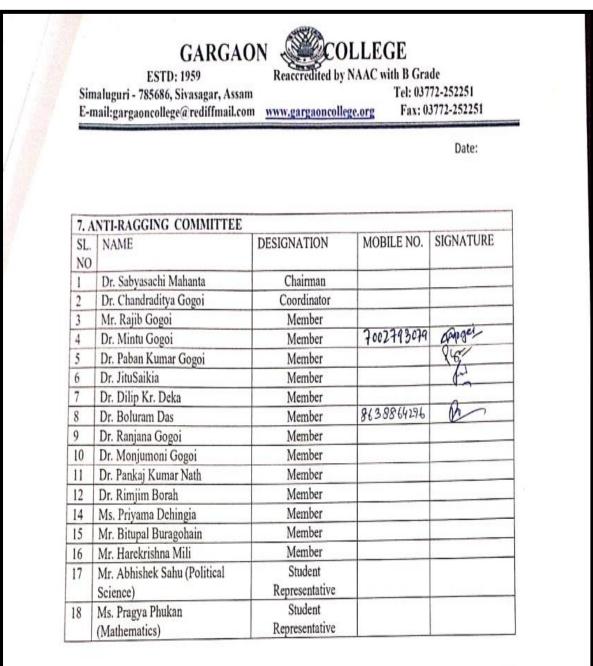

# 7. Anti-Ragging Committee:

The list of female teachers in the Anti-Ragging Committee is:

- a. Dr. Ranjana Gogoi
- b. Ms. Priyama Dihingia
- c. Dr. Rimjim Borah
- d. Dr. Manjumoni Gogoi