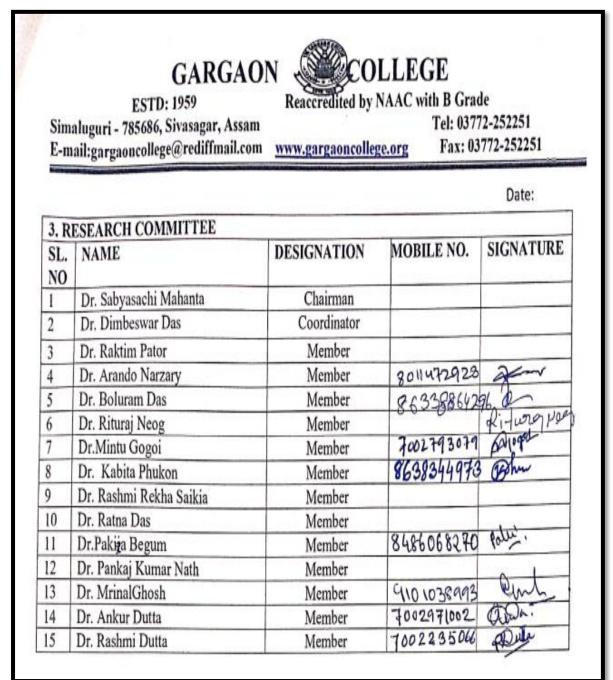

#### 3. Research Committee:

The list of female teachers in the Research Committee is:

- a. Dr. Kabita Phukan
- b. Dr. Rashmi Rekha Saikia
- c. Dr. Ratna Das
- d. Dr. Pakiza Begum
- e. Dr. Rashmi Dutta