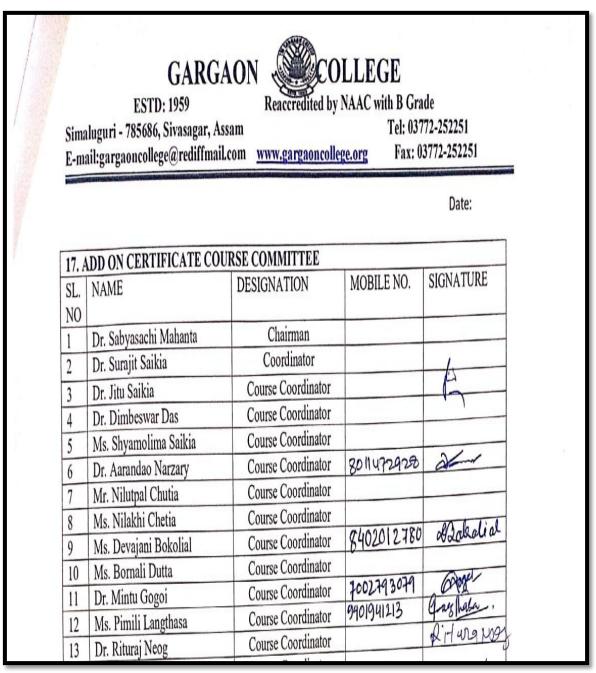

|            |           |
| 8         | Ms. Shyamolima Saikia        | Member                 |            |           |
| 9         | Mr. Mrinal Phukan            | Student Representative |            |           |
| -         | (Chemistry)                  |                        |            |           |
| 10        | Mr. Abhijit Dutta (Political | Student Representative |            |           |
|           | Science)                     |                        |            |           |

Principal Gargaon College Simaluguri, Sivasagar (Assam)

#### 15. Add-on Course Committee:

The list of female teachers in the Add-on Course Committee is:

- a. Dr. Shyamolima Saikia
- b. Mrs. Nilakhi Chetia
- c. Ms. Bornali Dutta
- d. Ms. Pimily Langthasa
- e. Ms. Devajani Bakalial





# 16. Career Counselling and Placement Cell:

The list of female teachers in the Career Counselling and Placement Cell is:

- a. Dr. Shyamolima Saikia
- b. Dr. Rimjim Borah
- c. Ms. Bornali Dutta
- d. Dr. Pakiza Begum
- e. Dr. Rashmi Dutta
- f. Ms. Sujata Goala
- g. Ms. Ankika Dutta





|     | CAREER COUNSELLING A                       | DESIGNATION | MOBILE NO. | SIGNATURE |
|-----|--------------------------------------------|-------------|------------|-----------|
| SL. | NAME                                       |             |            |           |
| NO  | Dr. SabyasachiMahanta                      | Chairman    |            |           |
| 2   | Dr. Dilip Kr. Deka                         | Coordinator |            |           |
| _   | Dr. Pankaj Kr. Nath