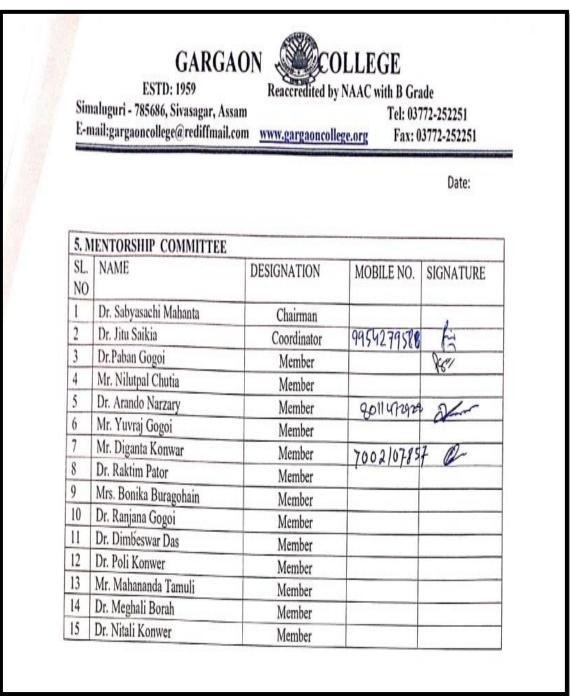

# 5. Mentorship Committee:

The list of female teachers in the Mentorship Committee is:

- a. Mrs. Bonika Buragohain
- b. Dr. Ranjana Gogoi
- c. Dr. Poli Konwar
- d. Dr. Meghali Borah
- e. Dr. Nitali Konwar