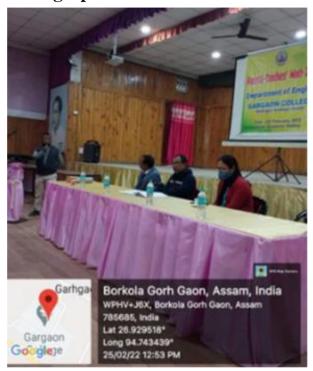

#### **Brief Report of the Programme**

The Department of English organized the Parent-Teacher Meet and Felicitation of Passed Out Students on 25th February, 2022. The meeting began with the welcome address given by Rajib Gogoi, Head of the department of English. Dr. Rina Handique, Vice Principal of the college in her address to the students and parents of the department spoke of the significance of developing a good student teacher and parent relationship and urged upon the parents to look after their ward's progress in studies and overall performance. The talks by the guests were followed by the formal introduction of the parents. Faculty members of the department namely Rajib Gogoi, Dr. Anjan Konwar, Dr. Jitu Saikia, Bitupal Borgohain, and Shyamolima Saikia addressed the parents and students and shared their individual views on the student's academic and extracurricular performance as well as the role of the parents in their wards' progress. Several parents shared their views and offered valuable feedback during the meeting. There was also a discussion about the various problems that the students were facing in the academic area.

The teachers of the Department also felicitated the outgoing students with good results in the hope of inspiring other students of the Department. The meeting ended with a vote of thanks delivered by Bitupal Borgoahin, Assistant Professor of the department. Around 45 students along their parents attended the meeting.