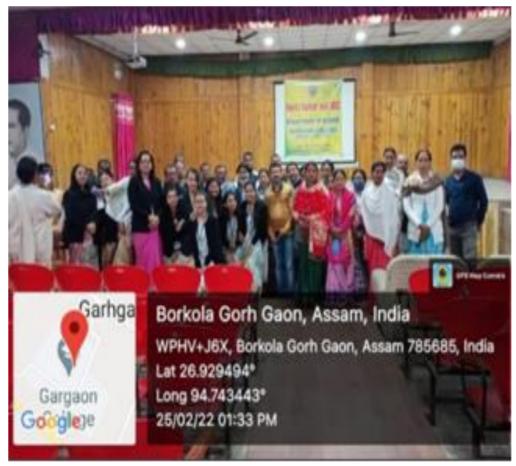

#### **Brief Report of the Programme**

The Department of English organized the Parent-Teacher Meet and Felicitation of Passed Out Students on 25th February, 2022. The meeting began with the welcome address given by Rajib Gogoi, Head of the department of English. Dr. Rina Handique, Vice Principal of the college in her address to the students and parents of the department spoke of the significance of developing a good student teacher and parent relationship and urged upon the parents to look after their ward's progress in studies and overall performance. The talks by the guests were followed by the formal introduction of the parents. Faculty members of the department namely Rajib Gogoi, Dr. Anjan Konwar, Dr. Jitu Saikia, Bitupal Borgohain, and Shyamolima Saikia addressed the parents and students and shared their individual views on the student's academic and extracurricular performance as well as the role of the parents in their wards' progress. Several parents shared their views and offered valuable feedback during the meeting. There was also a discussion about the various problems that the students were facing in the academic area.

The teachers of the Department also felicitated the outgoing students with good results in the hope of inspiring other students of the Department. The meeting ended with a vote of thanks delivered by Bitupal Borgoahin, Assistant Professor of the department. Around 45 students along their parents attended the meeting.