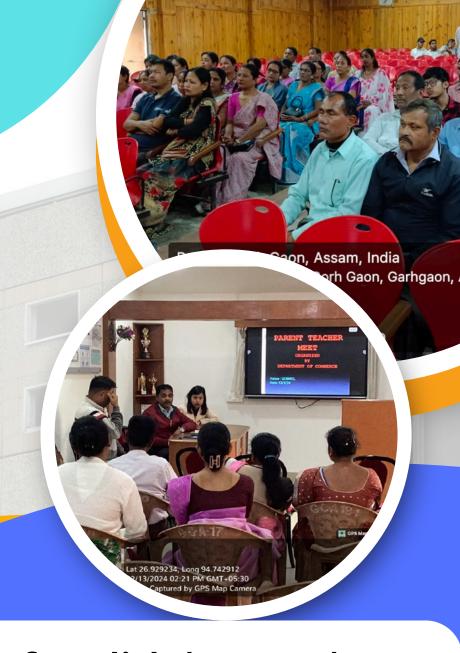

#### **Brief Report of the Programme**

The Department of English organized the Parent-Teacher Meet and Felicitation of Passed Out Students on 25th February, 2022. The meeting began with the welcome address given by Rajib Gogoi, Head of the department of English. Dr. Rina Handique, Vice Principal of the college in her address to the students and parents of the department spoke of the significance of developing a good student teacher and parent relationship and urged upon the parents to look after their ward's progress in studies and overall performance. The talks by the guests were followed by the formal introduction of the parents. Faculty members of the department namely Rajib Gogoi, Dr. Anjan Konwar, Dr. Jitu Saikia, Bitupal Borgohain, and Shyamolima Saikia addressed the parents and students and shared their individual views on the student's academic and extracurricular performance as well as the role of the parents in their wards' progress. Several parents shared their views and offered valuable feedback during the meeting. There was also a discussion about the various problems that the students were facing in the academic area.

The teachers of the Department also felicitated the outgoing students with good results in the hope of inspiring other students of the Department. The meeting ended with a vote of thanks delivered by Bitupal Borgoahin, Assistant Professor of the department. Around 45 students along their parents attended the meeting.