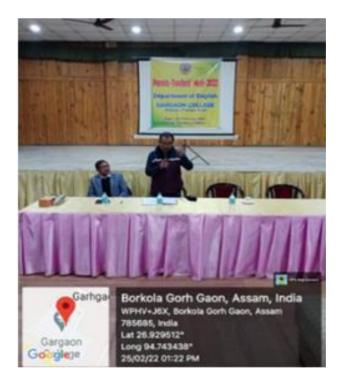

#### **Brief Report of the Programme**

The Department of English organized the Parent-Teacher Meet and Felicitation of Passed Out Students on 25th February, 2022. The meeting began with the welcome address given by Rajib Gogoi, Head of the department of English. Dr. Rina Handique, Vice Principal of the college in her address to the students and parents of the department spoke of the significance of developing a good student teacher and parent relationship and urged upon the parents to look after their ward's progress in studies and overall performance. The talks by the guests were followed by the formal introduction of the parents. Faculty members of the department namely Rajib Gogoi, Dr. Anjan Konwar, Dr. Jitu Saikia, Bitupal Borgohain, and Shyamolima Saikia addressed the parents and students and shared their individual views on the student's academic and extracurricular performance as well as the role of the parents in their wards' progress. Several parents shared their views and offered valuable feedback during the meeting. There was also a discussion about the various problems that the students were facing in the academic area.

The teachers of the Department also felicitated the outgoing students with good results in the hope of inspiring other students of the Department. The meeting ended with a vote of thanks delivered by Bitupal Borgoahin, Assistant Professor of the department. Around 45 students along their parents attended the meeting.