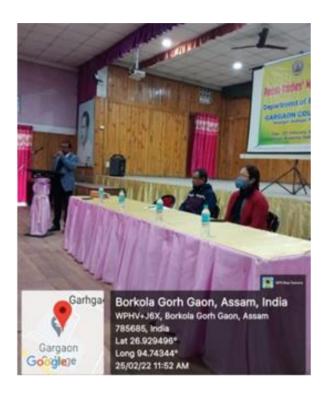

#### **Brief Report of the Programme**

The Department of English organized the Parent-Teacher Meet and Felicitation of Passed Out Students on 25th February, 2022. The meeting began with the welcome address given by Rajib Gogoi, Head of the department of English. Dr. Rina Handique, Vice Principal of the college in her address to the students and parents of the department spoke of the significance of developing a good student teacher and parent relationship and urged upon the parents to look after their ward's progress in studies and overall performance. The talks by the guests were followed by the formal introduction of the parents. Faculty members of the department namely Rajib Gogoi, Dr. Anjan Konwar, Dr. Jitu Saikia, Bitupal Borgohain, and Shyamolima Saikia addressed the parents and students and shared their individual views on the student's academic and extracurricular performance as well as the role of the parents in their wards' progress. Several parents shared their views and offered valuable feedback during the meeting. There was also a discussion about the various problems that the students were facing in the academic area.