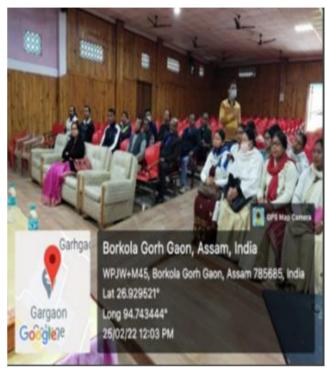

#### **Brief Report of the Programme**

The Department of English organized the Parent-Teacher Meet and Felicitation of Passed Out Students on 25th February, 2022. The meeting began with the welcome address given by Rajib Gogoi, Head of the department of English. Dr. Rina Handique, Vice Principal of the college in her address to the students and parents of the department spoke of the significance of developing a good student teacher and parent relationship and urged upon the parents to look after their ward's progress in studies and overall performance. The talks by the guests were followed by the formal introduction of the parents. Faculty members of the department namely Rajib Gogoi, Dr. Anjan Konwar, Dr. Jitu Saikia, Bitupal Borgohain, and Shyamolima Saikia addressed the parents and students and shared their individual views on the student's academic and extracurricular performance as well as the role of the parents in their wards' progress. Several parents shared their views and offered valuable feedback during the meeting. There was also a discussion about the various problems that the students were facing in the academic area.

The teachers of the Department also felicitated the outgoing students with good results in the hope of inspiring other students of the Department. The meeting ended with a vote of thanks delivered by Bitupal Borgoahin, Assistant Professor of the department. Around 45 students along their parents attended the meeting.