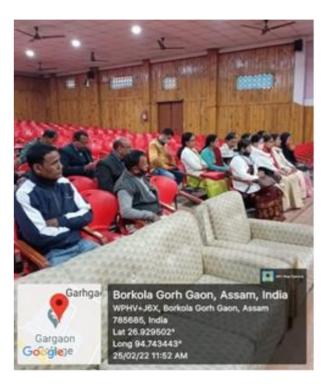

#### **Brief Report of the Programme**

The Department of English organized the Parent-Teacher Meet and Felicitation of Passed Out Students on 25th February, 2022. The meeting began with the welcome address given by Rajib Gogoi, Head of the department of English. Dr. Rina Handique, Vice Principal of the college in her address to the students and parents of the department spoke of the significance of developing a good student teacher and parent relationship and urged upon the parents to look after their ward's progress in studies and overall performance. The talks by the guests were followed by the formal introduction of the parents. Faculty members of the department namely Rajib Gogoi, Dr. Anjan Konwar, Dr. Jitu Saikia, Bitupal Borgohain, and Shyamolima Saikia addressed the parents and students and shared their individual views on the student's academic and extracurricular performance as well as the role of the parents in their wards' progress. Several parents shared their views and offered valuable feedback during the meeting. There was also a discussion about the various problems that the students were facing in the academic area.

The teachers of the Department also felicitated the outgoing students with good results in the hope of inspiring other students of the Department. The meeting ended with a vote of thanks delivered by Bitupal Borgoahin, Assistant Professor of the department. Around 45 students along their parents attended the meeting.