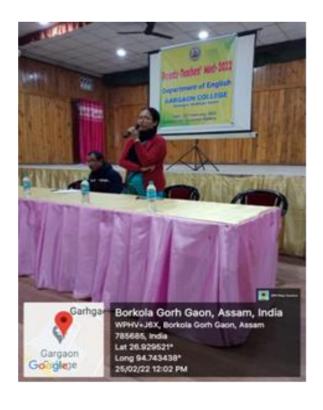

#### **Brief Report of the Programme**

The Department of English organized the Parent-Teacher Meet and Felicitation of Passed Out Students on 25th February, 2022. The meeting began with the welcome address given by Rajib Gogoi, Head of the department of English. Dr. Rina Handique, Vice Principal of the college in her address to the students and parents of the department spoke of the significance of developing a good student teacher and parent relationship and urged upon the parents to look after their ward's progress in studies and overall performance. The talks by the guests were followed by the formal introduction of the parents. Faculty members of the department namely Rajib Gogoi, Dr. Anjan Konwar, Dr. Jitu Saikia, Bitupal Borgohain, and Shyamolima Saikia addressed the parents and students and shared their individual views on the student's academic and extracurricular performance as well as the role of the parents in their wards' progress. Several parents shared their views and offered valuable feedback during the meeting. There was also a discussion about the various problems that the students were facing in the academic area.

The teachers of the Department also felicitated the outgoing students with good results in the hope of inspiring other students of the Department. The meeting ended with a vote of thanks delivered by Bitupal Borgoahin, Assistant Professor of the department. Around 45 students along their parents attended the meeting.