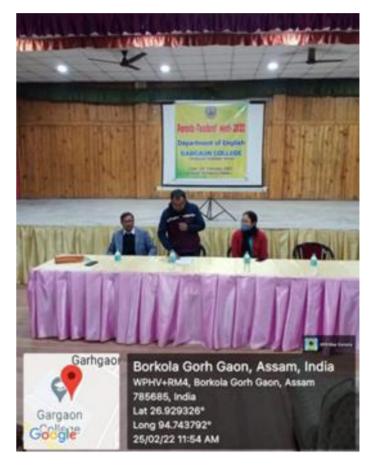

#### **Brief Report of the Programme**

The Department of English organized the Parent-Teacher Meet and Felicitation of Passed Out Students on 25th February, 2022. The meeting began with the welcome address given by Rajib Gogoi, Head of the department of English. Dr. Rina Handique, Vice Principal of the college in her address to the students and parents of the department spoke of the significance of developing a good student teacher and parent relationship and urged upon the parents to look after their ward's progress in studies and overall performance. The talks by the guests were followed by the formal introduction of the parents. Faculty members of the department namely Rajib Gogoi, Dr. Anjan Konwar, Dr. Jitu Saikia, Bitupal Borgohain, and Shyamolima Saikia addressed the parents and students and shared their individual views on the student's academic and extracurricular performance as well as the role of the parents in their wards' progress. Several parents shared their views and offered valuable feedback during the meeting. There was also a discussion about the various problems that the students were facing in the academic area.