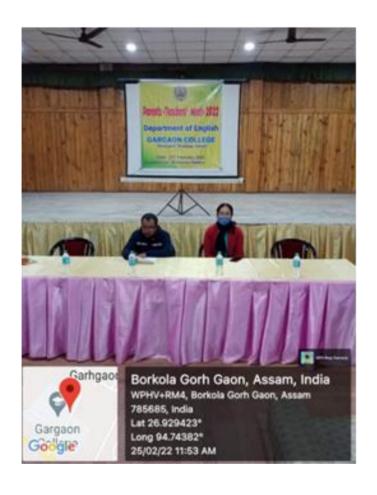

#### **Brief Report of the Programme**

The Department of English organized the Parent-Teacher Meet and Felicitation of Passed Out Students on 25th February, 2022. The meeting began with the welcome address given by Rajib Gogoi, Head of the department of English. Dr. Rina Handique, Vice Principal of the college in her address to the students and parents of the department spoke of the significance of developing a good student teacher and parent relationship and urged upon the parents to look after their ward's progress in studies and overall performance. The talks by the guests were followed by the formal introduction of the parents. Faculty members of the department namely Rajib Gogoi, Dr. Anjan Konwar, Dr. Jitu Saikia, Bitupal Borgohain, and Shyamolima Saikia addressed the parents and students and shared their individual views on the student's academic and extracurricular performance as well as the role of the parents in their wards' progress. Several parents shared their views and offered valuable feedback during the meeting. There was also a discussion about the various problems that the students were facing in the academic area.