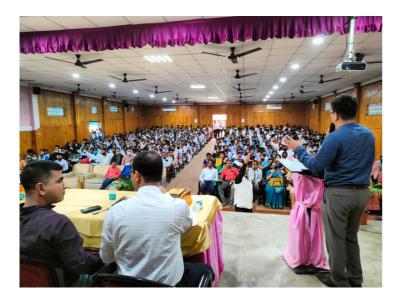

# Photographs of the Programme

### **Brief Description of the Programme**

The Career Counselling and Guidance Cell, Gargaon College in collaboration with the IQAC Gargaon College organized an Interaction programme of the students of the college with Mr Megha Nidhi Dahal, Deputy Commissioner of Sivasagar on the topic Prospects and Preparations for Competitive Examinations. The programme was inaugurated by Dr Sabyasachi Mahanta, Principal of Gargaon College. In his inaugural speech, Dr Mahanta focussed on the need for proper goal and planning, motivation as well as dedication for preparing of the civil service examinations. The Deputy Commissioner, Mr Dahal in the lively interaction session with the students narrated his journey of becoming an IAS officer and highlighted on the comprehensive strategies of preparing for the civil service examinations. In the course of his deliberation, Mr. Dahal spoke about the importance of framing a well devised study plan, time management, motivation and overcoming the limitations of the mind. He also responded to the queries put by the students related to the topic. The programme was also graced by Mr. Sabyasachi Kashyap, Additional DC and SDO (Civil) Nazira. Mr. Kashyap in his motivational speech illuminated on the strategies as well as the need to acquaint properly with examination syllabus, pattern, timeline and eligibility criterias of the civil service aspiriants. The programme was coordinated by Dr. Dilip Kumar Deka, Associate Professor of the Department of Geography and Coordinator of Career Counselling and Guidance Cell, Gargaon College. The programme came to an end with the vote of thanks offered by Dr. Raktim Patar, Assistant Professor of the Department of History.