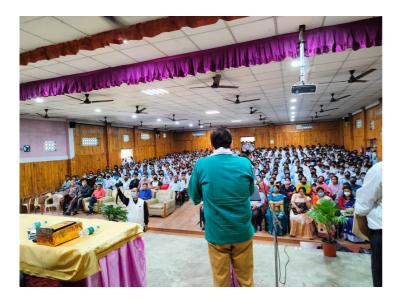

# Photographs of the Programme

### **Brief Description of the Programme**

The Career Counselling and Guidance Cell, Gargaon College in collaboration with the IQAC Gargaon College organized an Interaction programme of the students of the college with Mr Megha Nidhi Dahal, Deputy Commissioner of Sivasagar on the topic Prospects and Preparations for Competitive Examinations. The programme was inaugurated by Dr Sabyasachi Mahanta, Principal of Gargaon College. In his inaugural speech, Dr Mahanta focussed on the need for proper goal and planning, motivation as well as dedication for preparing of the civil service examinations. The Deputy Commissioner, Mr Dahal in the lively interaction session with the students narrated his journey of becoming an IAS officer and highlighted on the comprehensive strategies of preparing for the civil service examinations. In the course of his deliberation, Mr. Dahal spoke about the importance of framing a well devised study plan, time management, motivation and overcoming the limitations of the mind. He also responded to the queries put by the students related to the topic. The programme was also graced by Mr. Sabyasachi Kashyap, Additional DC and SDO (Civil) Nazira. Mr. Kashyap in his motivational speech illuminated on the strategies as well as the need to acquaint properly with examination syllabus, pattern, timeline and eligibility criterias of the civil service aspiriants. The programme was coordinated by Dr. Dilip Kumar Deka, Associate Professor of the Department of Geography and Coordinator of Career Counselling and Guidance Cell, Gargaon College. The programme came to an end with the vote of thanks offered by Dr. Raktim Patar, Assistant Professor of the Department of History.