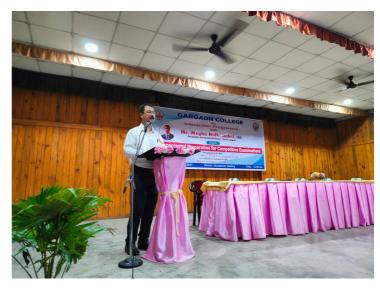

# Photographs of the Programme

### **Brief Description of the Programme**

The Career Counselling and Guidance Cell, Gargaon College in collaboration with the IQAC Gargaon College organized an Interaction programme of the students of the college with Mr Megha Nidhi Dahal, Deputy Commissioner of Sivasagar on the topic Prospects and Preparations for Competitive Examinations. The programme was inaugurated by Dr Sabyasachi Mahanta, Principal of Gargaon College. In his inaugural speech, Dr Mahanta focussed on the need for proper goal and planning, motivation as well as dedication for preparing of the civil service examinations. The Deputy Commissioner, Mr Dahal in the lively interaction session with the students narrated his journey of becoming an IAS officer and highlighted on the comprehensive strategies of preparing for the civil service examinations. In the course of his deliberation, Mr. Dahal spoke about the importance of framing a well devised study plan, time management, motivation and overcoming the limitations of the mind. He also responded to the queries put by the students related to the topic. The programme was also graced by Mr. Sabyasachi Kashyap, Additional DC and SDO (Civil) Nazira. Mr. Kashyap in his motivational speech illuminated on the strategies as well as the need to acquaint properly with examination syllabus, pattern, timeline and eligibility criterias of the civil service aspiriants. The programme was coordinated by Dr. Dilip Kumar Deka, Associate Professor of the Department of Geography and Coordinator of Career Counselling and Guidance Cell, Gargaon College. The programme came to an end with the vote of thanks offered by Dr. Raktim Patar, Assistant Professor of the Department of History.