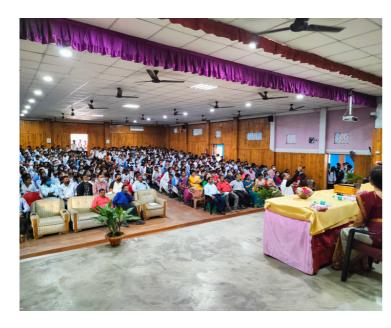

# Photographs of the Programme

### **Brief Description of the Programme**

The Career Counselling and Guidance Cell, Gargaon College in collaboration with the IQAC Gargaon College organized an Interaction programme of the students of the college with Mr Megha Nidhi Dahal, Deputy Commissioner of Sivasagar on the topic Prospects and Preparations for Competitive Examinations. The programme was inaugurated by Dr Sabyasachi Mahanta, Principal of Gargaon College. In his inaugural speech, Dr Mahanta focussed on the need for proper goal and planning, motivation as well as dedication for preparing of the civil service examinations. The Deputy Commissioner, Mr Dahal in the lively interaction session with the students narrated his journey of becoming an IAS officer and highlighted on the comprehensive strategies of preparing for the civil service examinations. In the course of his deliberation, Mr. Dahal spoke about the importance of framing a well devised study plan, time management, motivation and overcoming the limitations of the mind. He also responded to the queries put by the students related to the topic. The programme was also graced by Mr. Sabyasachi Kashyap, Additional DC and SDO (Civil) Nazira. Mr. Kashyap in his motivational speech illuminated on the strategies as well as the need to acquaint properly with examination syllabus, pattern, timeline and eligibility criterias of the civil service aspiriants. The programme was coordinated by Dr. Dilip Kumar Deka, Associate Professor of the Department of Geography and Coordinator of Career Counselling and Guidance Cell, Gargaon College. The programme came to an end with the vote of thanks offered by Dr. Raktim Patar, Assistant Professor of the Department of History.