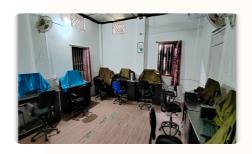

## **Well-Equipped GIS Laboratory**

## **About the Program**

The Department of Geography has a well-equipped GIS Laboratory supported by eight computers with the required software installed. This facility is mainly established to provide recent advances in this field of GIS. The GIS Laboratory was developed and functionally inaugurated on April 22, 2022, by Dr. Sabyasachi Mahanta, Principal of Gargaon College, in the presence of Dr. Bimal Borah, Retired Principal, J.B. College, and Jorhat, Assam. The basic Purpose of this laboratory is to provide hands-on exercises in GIS, Remote sensing, and GPS to fulfil the practical requirements of students in the department of geography at Gargaon College.

## Photograph of the Facility: