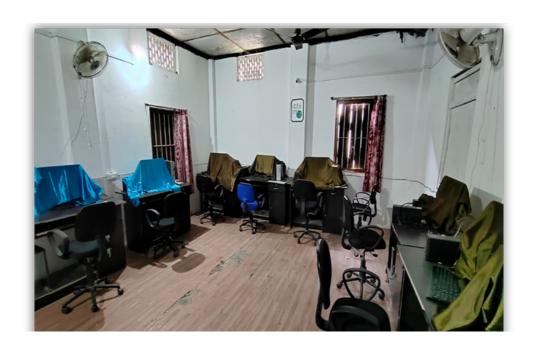

## **Well-Equipped GIS Laboratory**

## **About the Program**

The Department of Geography has a well-equipped GIS Laboratory supported by eight computers with the required software installed. This facility is mainly established to provide recent advances in this field of GIS. The GIS Laboratory was developed and functionally inaugurated on April 22, 2022, by Dr. Sabyasachi Mahanta, Principal of Gargaon College, in the presence of Dr. Bimal Borah, Retired Principal, J.B. College, and Jorhat, Assam. The basic Purpose of this laboratory is to provide hands-on exercises in GIS, Remote sensing, and GPS to fulfil the practical requirements of students in the department of geography at Gargaon College.

## Photograph of the Facility: