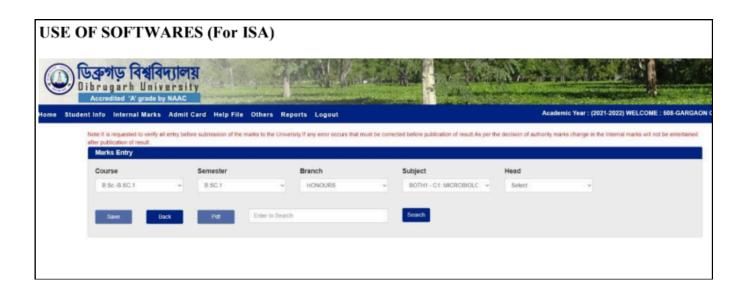

Moreover, the department also uses software provided by Dibrugarh University for entering the internal marks of both theory and practical papers which can be downloaded easily as per requirements.