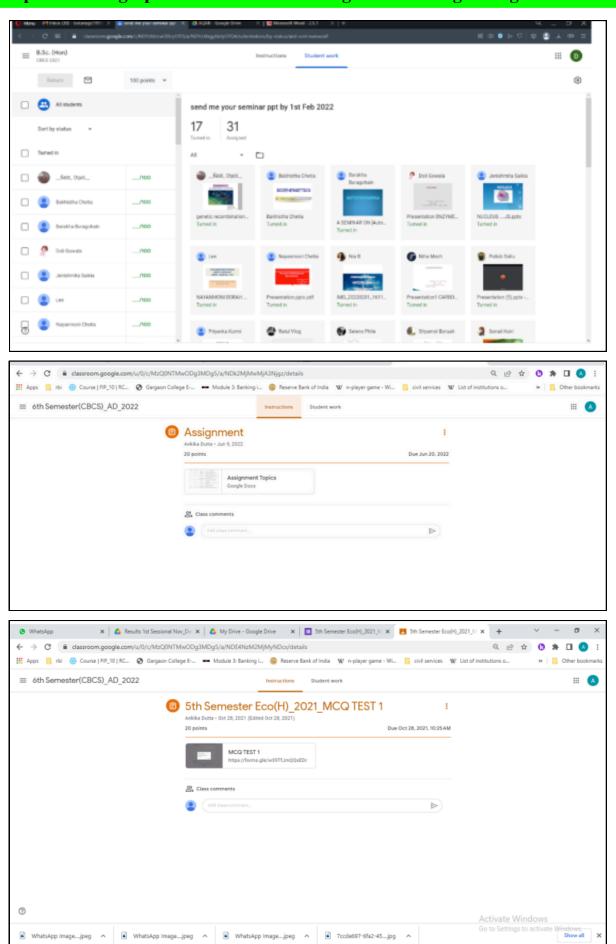

### Sample of Photographs of Submission of Assignments through Google Classrooms

## Sample of Photographs of Record Keeping of Assignments through Online Portal