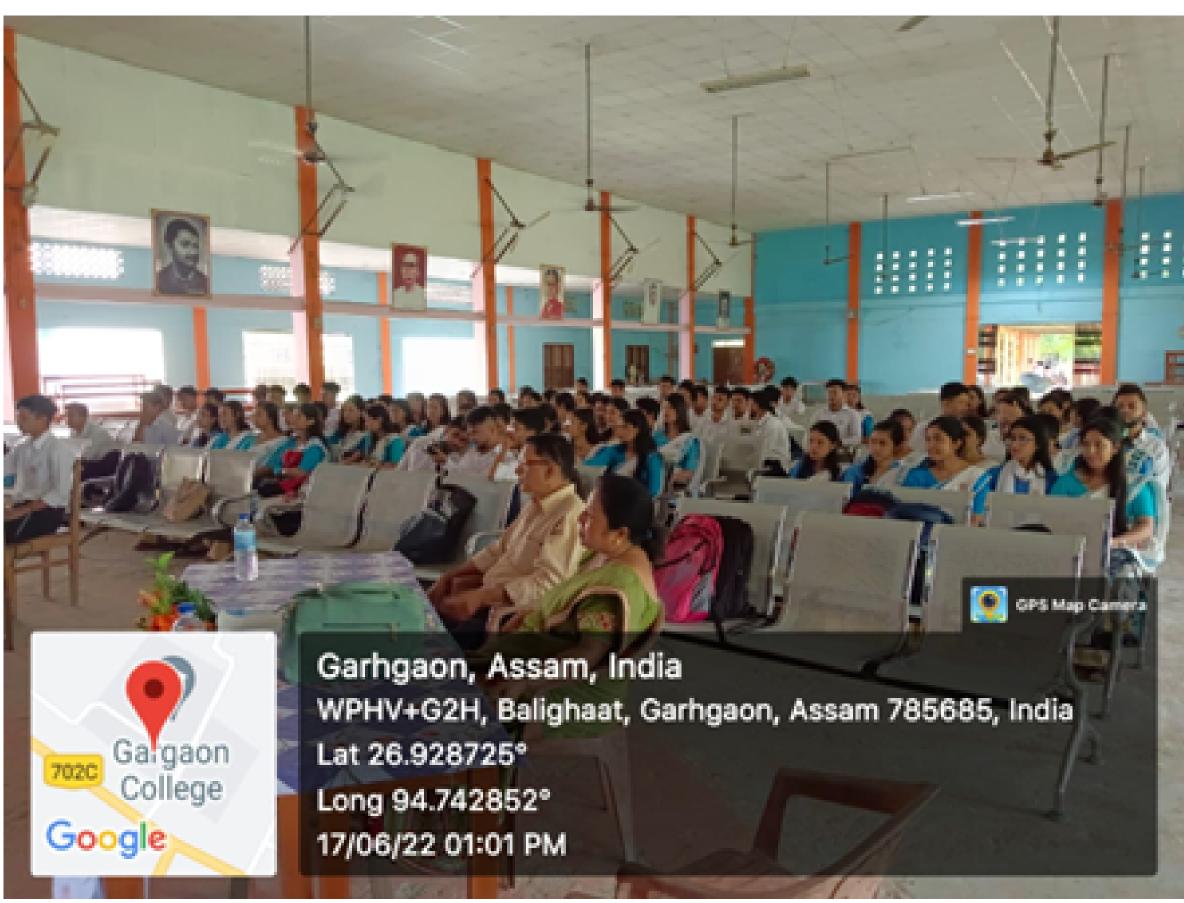

w of knowledge; seminars and workshops assist in passionate interaction and active participation boosting the skills and expertise of students. Importance of seminars and workshops for students is often accredited as a prime concern. Keeping in mind the importance of seminars for students and the benefits of workshops for students, seminars and workshops are an innovative and welcomed step towards modern education. The mentioned points depict the importance of seminars and workshops for students in higher education: proficiency in verbal communication, acquirement of knowledge in a specific field, encouragement and Motivation, provides a learning environment different and unique from classrooms where students learn more effectively and efficiently, etc.



### Photograph of the program







### List of participants

| BA 2nd Born, Somina