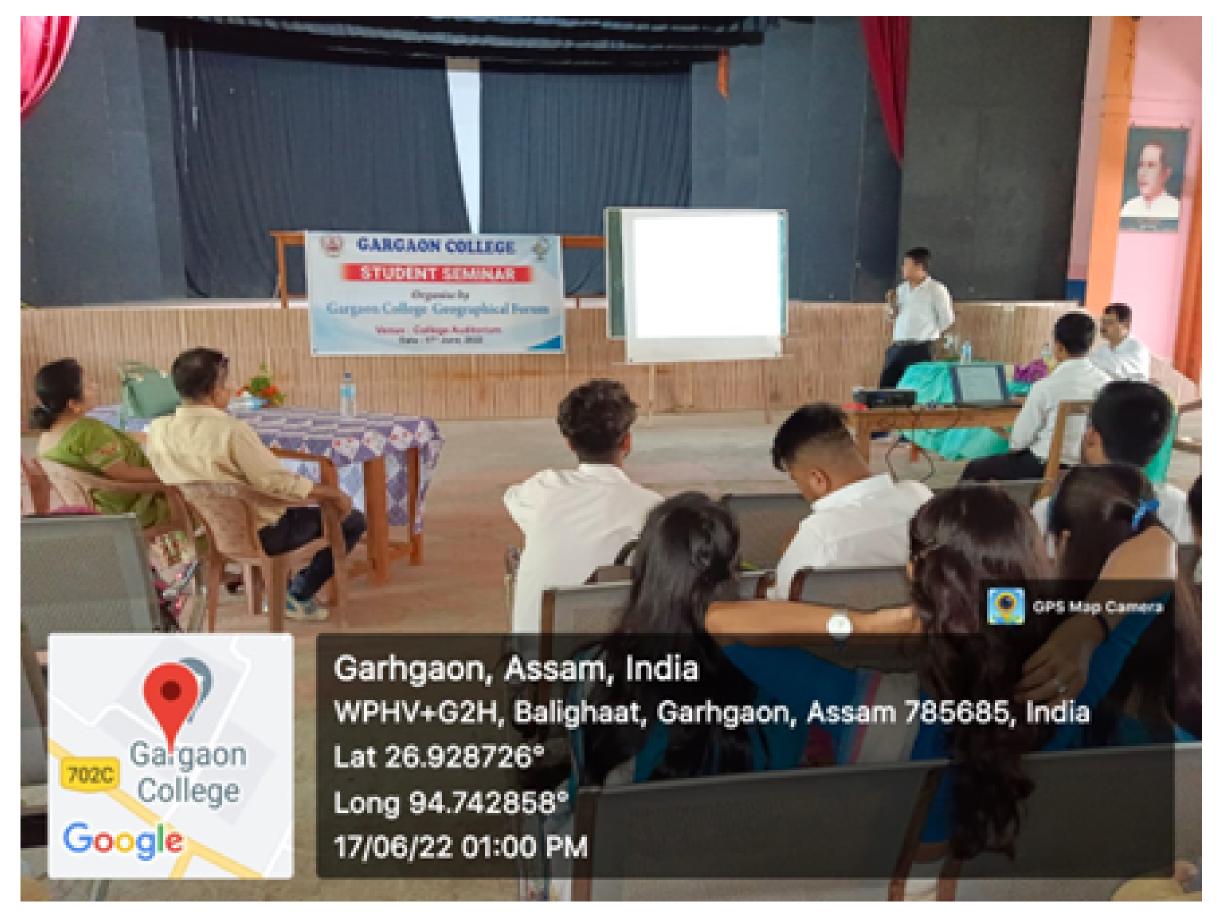

low of knowledge; seminars and workshops assist in passionate interaction and active participation boosting the skills and expertise of students. Importance of seminars and workshops for students is often accredited as a prime concern. Keeping in mind the importance of seminars for students and the benefits of workshops for students, seminars and workshops are an innovative and welcomed step towards modern education. The mentioned points depict the importance of seminars and workshops for students in higher education: proficiency in verbal communication, acquirement of knowledge in a specific field, encouragement and Motivation, provides a learning environment different and unique from classrooms where students learn more effectively and efficiently, etc.



### Photograph of the program







### List of participants

| BA 2nd Born, Somina