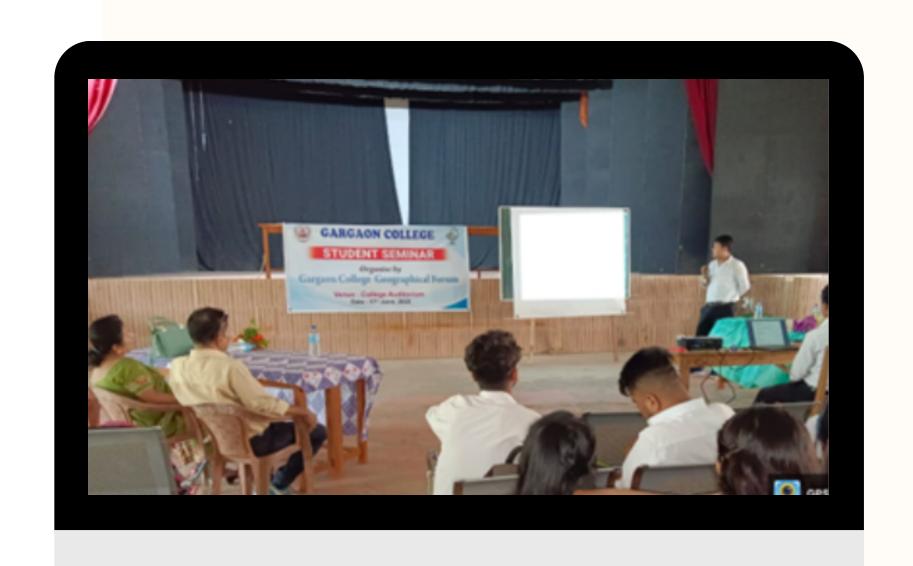

# Department of Geography Report on Student Seminar





#### Overview of the program

Name of the Seminar/conference/workshop: Student Seminar

Venue: Auditorium, Gargaon College

**Date:** 17.06.2022

Organized by: Gargaon College Geographical Forum, Gargaon College

Nature of Activity: Seminar, Soft skill

Name of Resource Person: Faculty members of Dept. of Geography, Gargaon College

**Number of Participants: 97** 

#### Brief report of the program

Department of Geography at Gargaon College has been actively organizing seminars for students to provide them with a platform to showcase their research, enhance their presentation skills, and foster intellectual discussions. These seminars serve as valuable opportunities for students of the 2nd, 4th, and 6th semesters to engage in scholarly discourse and contribute to the field of geography