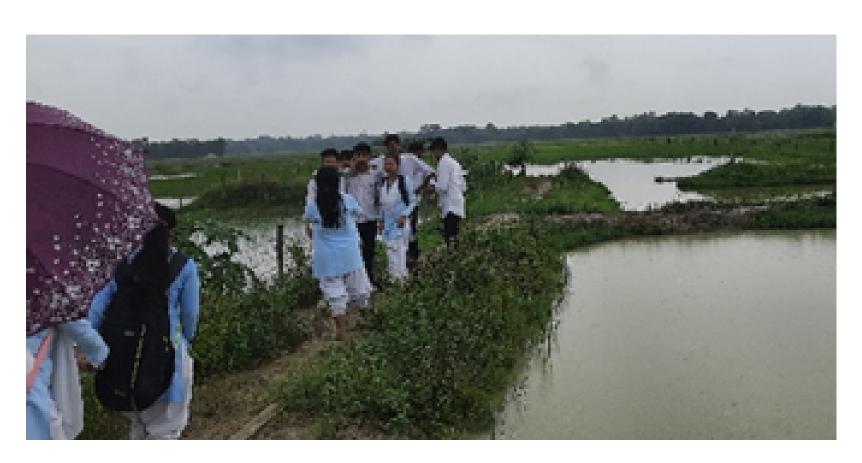

### Brief report of the program

A field visit was conducted to a local fish farm namely by the students of B. Sc 6th Semester, Department of Zoology, Gargaon College, as part of their syllabus on 16th June, 2022. A total of 28 number of students along with the teacher in-charge Dr. Rina Handique, Dr. Rashmi Dutta, Pimily Langthasa and Dr. Anurag Protim Das went to the trip. The trip was carried out to the fish farm Tin Kin Ban Agro Tourism, Cherekapar, Sivasagar, owned by Mr. Monuj Konwar, Proprietor and a beneficiary of fishery department, Govt. of Assam. The visit enriched the students with the practices of fish culture such induced breeding, rearing of fishes, feed formulation etc. and agro-ecotourism in rural areas.

### Rationality of the program:

Entrepreneurship in the field of fish culture and agro-tourism has been increasing in the recent times. To increase awareness and acquire skill-based knowledge and training on fish culture operations and agro-tourism among the students the outreach programme was conducted to Tin Kin Ban Agro Tourism, Cherekapar, Sivasagar. The students were exposed to various activities involved in fish culture operations.