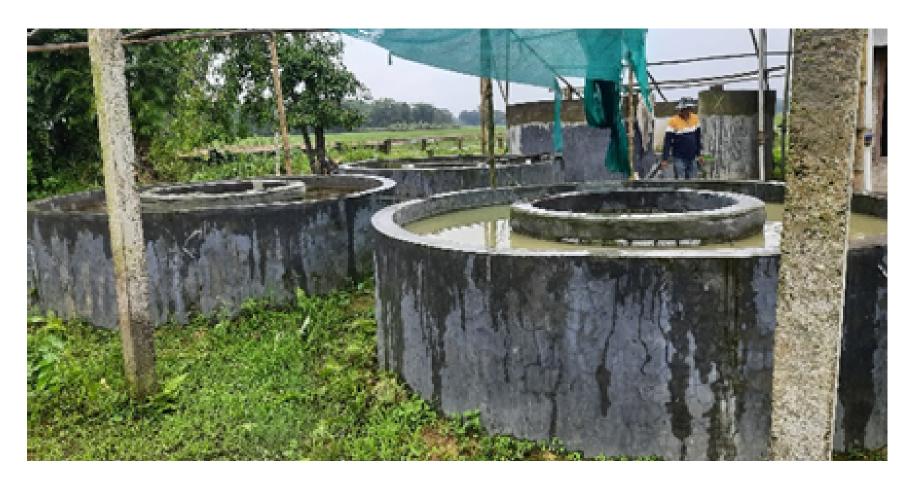

### Brief report of the program

A field visit was conducted to a local fish farm namely by the students of B. Sc 6th Semester, Department of Zoology, Gargaon College, as part of their syllabus on 16th June, 2022. A total of 28 number of students along with the teacher in-charge Dr. Rina Handique, Dr. Rashmi Dutta, Pimily Langthasa and Dr. Anurag Protim Das went to the trip. The trip was carried out to the fish farm Tin Kin Ban Agro Tourism, Cherekapar, Sivasagar, owned by Mr. Monuj Konwar, Proprietor and a beneficiary of fishery department, Govt. of Assam. The visit enriched the students with the practices of fish culture such induced breeding, rearing of fishes, feed formulation etc. and agro-ecotourism in rural areas.

### Rationality of the program:

Entrepreneurship in the field of fish culture and agro-tourism has been increasing in the recent times. To increase awareness and acquire skill-based knowledge and training on fish culture operations and agro-tourism among the students the outreach programme was conducted to Tin Kin Ban Agro Tourism, Cherekapar, Sivasagar. The students were exposed to various activities involved in fish culture operations.

## Photographs