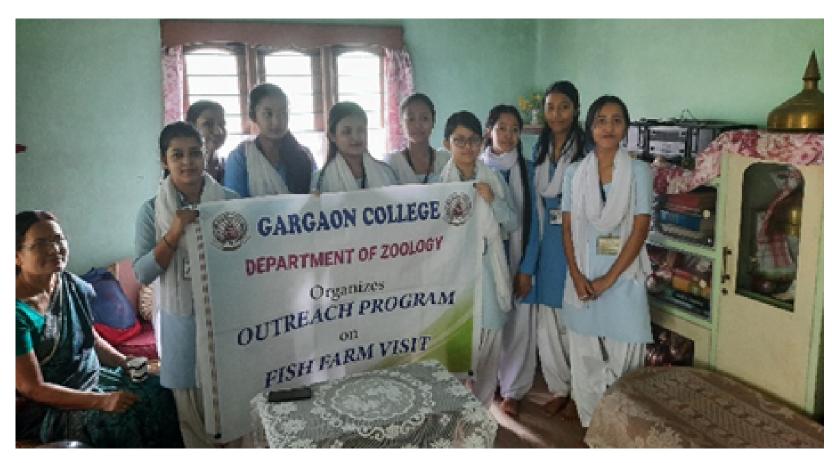

# GARGAON COLLEGE DEPARTMENT OF ZOOLOGY Organizes

**OUTREACH PROGRAMME** 

on

FISH FARM VISIT

Date:16.06.2022, Time: 10 A.M.

## Photographs