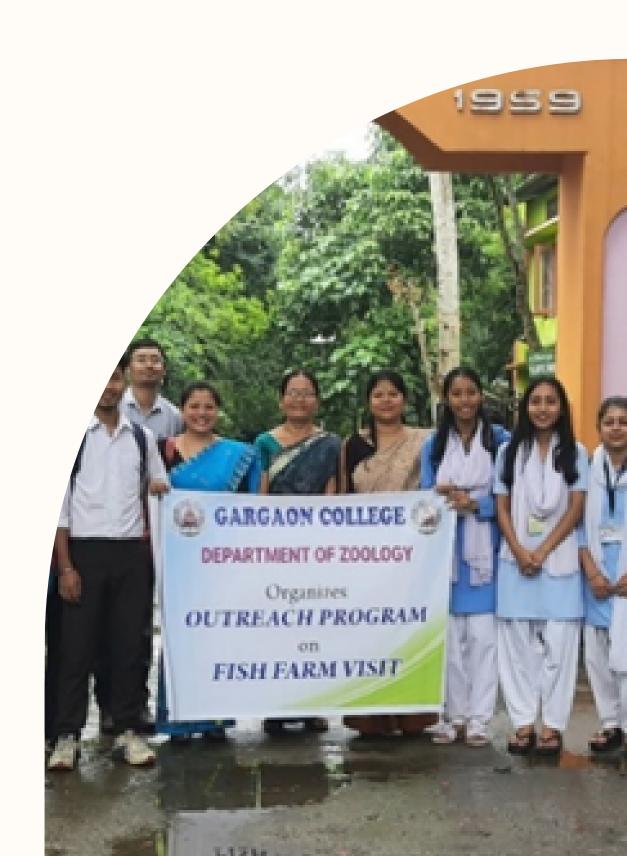

# **DEPARTMENT OF ZOOLOGY**

Report on Visit to a Local Fish Farm





### Overview of the program

Name of the Program: Visit to a Local Fish Farm

Objective of the Program: To acquire skill-based knowledge on fish culture operations. Understand the

prospect of entrepreneurship in the field of fisheries and agro-ecotourism.

Under the course: DSC-VII: Fish & Fisheries

**Date:** 16.06.2022

Organized by: Department of Zoology, Gargaon College in collaboration with Tin Kin Ban Agro Tourism,

Cherekapar, Sivasagar

Visited by: B. Sc 6th Semester students

**Number of participants: 28** 

Nature of Activity: Extension and Outreach

### Brief report of the program

A field visit was conducted to a local fish farm namely by the students of B. Sc 6th Semester, Department of Zoology, Gargaon College, as part of their syllabus on 16th June, 2022. A total of 28