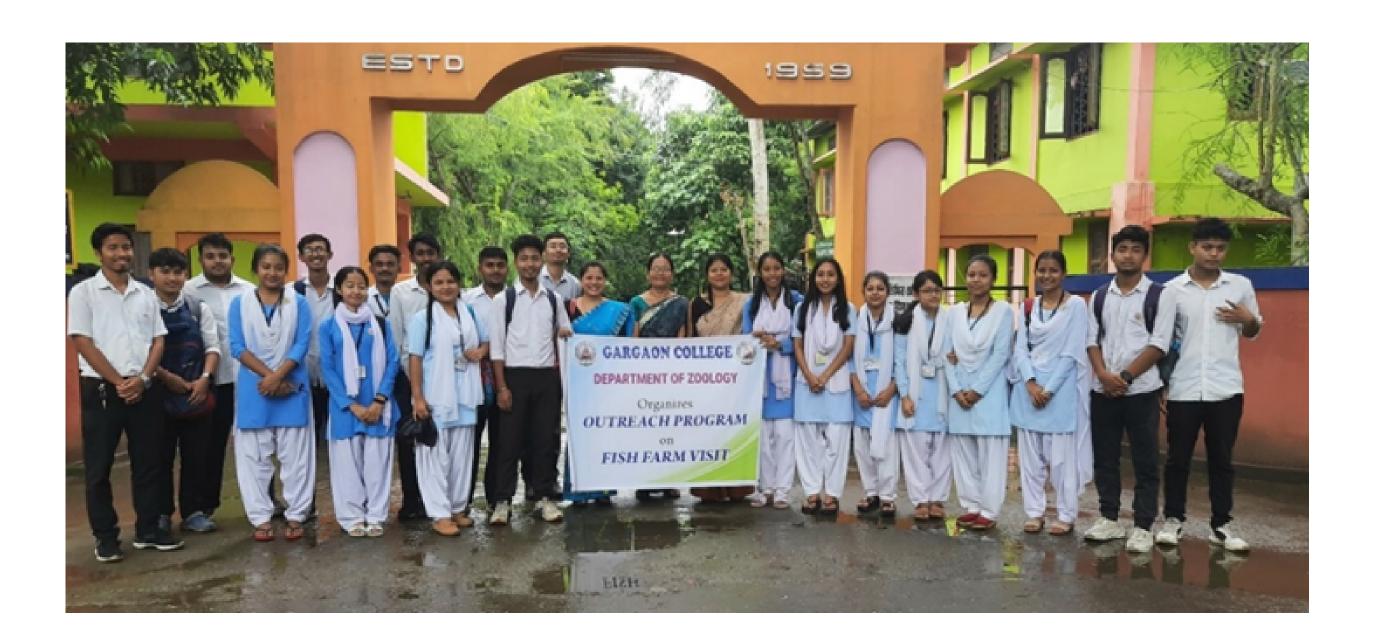

am. The visit enriched the students with the practices of fish culture such induced breeding, rearing of fishes, feed formulation etc. and agro-ecotourism in rural areas.

### Rationality of the program:

Entrepreneurship in the field of fish culture and agro-tourism has been increasing in the recent times. To increase awareness and acquire skill-based knowledge and training on fish culture operations and agro-tourism among the students the outreach programme was conducted to Tin Kin Ban Agro Tourism, Cherekapar, Sivasagar. The students were exposed to various activities involved in fish culture operations.

Student report link

Click here







# GARGAON COLLEGE DEPARTMENT OF ZOOLOGY Organizes

**OUTREACH PROGRAMME** 

on

FISH FARM VISIT

Date:16.06.2022, Time: 10 A.M.

## Photographs





## Photographs









# List of participants



| Name of the        | Doll Number | Field vioit to  | Cuporvisor        |
|--------------------|-------------|-----------------|-------------------|
| Students           | Roll Number | Field visit to  | Supervisor        |
| Mriganku Baruah    | 21620066    | Local Fish Farm | Dr. Rina Handique |
| Ankur Jyoti Nath   | 21620012    | Local Fish Farm | Dr. Rina Handique |
| Bitupan Gogoi      | 21620026    | Local Fish Farm | Dr. Rina Handique |
| Sujeet Paul        | 21620103    | Local Fish Farm | Dr. Rina Handique |
| Runa Mohan         | 21620161    | Local Fish Farm | Dr. Rina Handique |
| Puja Dutta         | 21620154    | Local Fish Farm | Dr. Rina Handique |
| Hirumoni Khanikar  | 21620129    | Local Fish Farm | Dr. Rina Handiqu