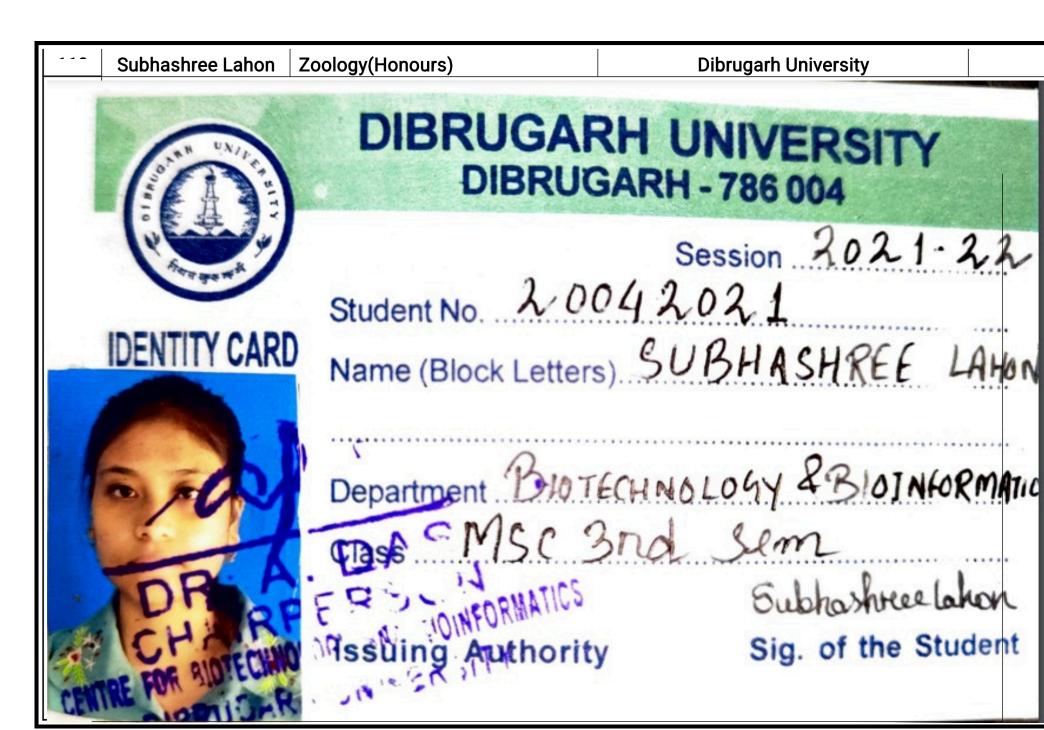

# GAUHATI UNIVERSITY, ASSAM

E-PAYMENT RECEIPT FOR ADMISSION 2021 - 2022

UNIVERSITY COPY (Provisionally admitted)

Application Submitted Date : 19/08/2021 15:31:57

Application No. : 2072279

#### Personal Details:

| Applicant's Name | : | SURAKSHYANA GOGOI      |
|------------------|---|------------------------|
| Father's Name    | 1 | MINESWAR GOGOI         |
| Mother's Name    | : | NIRU GOGOI             |
| Paid Amount      | : | 8975.00                |
| Reference No.    | : | PA_211005064218_854576 |
| Payment Date     | : | 10/5/2021 6:42:18 AM   |
| Mobile No.       | : | 8811978892             |
|                  | _ |                        |