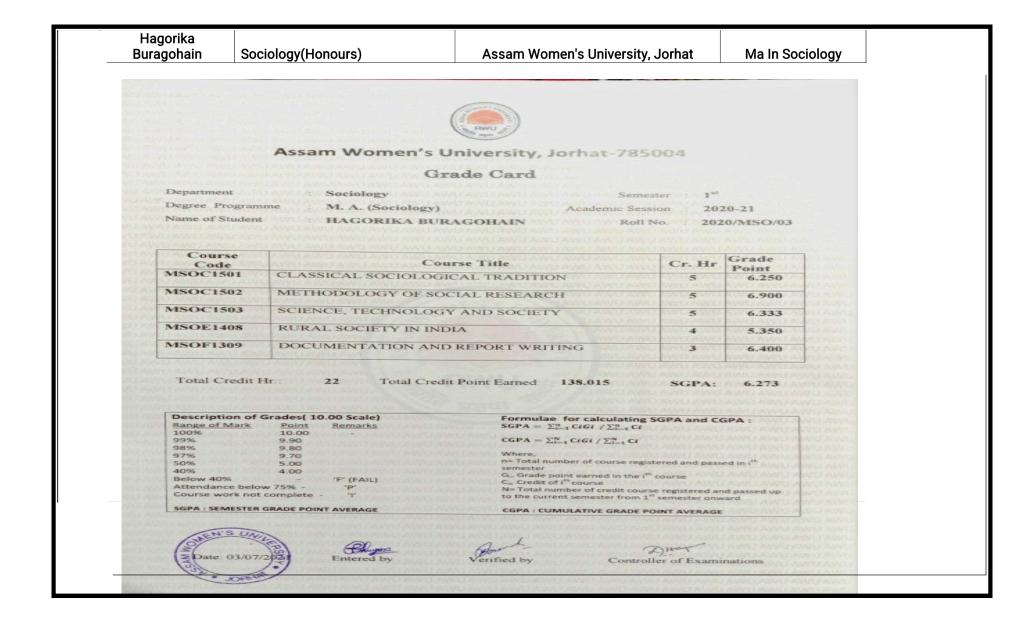

| t of Fee:         |                      |                 |                                  |
| Author     | ized Sign.        |                      |                 |                                  |
| Note: 1    | he 'College Co    | opy' of Fees deposit | t challan must  |                                  |



|                                                                                                                 | Msw                                   |
|-----------------------------------------------------------------------------------------------------------------|---------------------------------------|
| Recelpt No: 41090    KAZIRANGA   Woney Receipt   KNOWLEDGE   Student ID   War garker   Buraga hair   Date : 190 | ASTERN OUNDATION  1/ 2/02/0  MSc (IT) |







Masters In Social Sociology(Honours) Tulika Buragohain **Mizoram University** Work





TANHRIL AIZAWAL - 796004



Payment For: Tulika Bargohain

Student Registration Code: MZU2004408

Academic Year: 04/2020 - 07/2025 Payment Date: 05/11/2021 12:28

Qfix Reference Number: LAA40N4H2004408

Late Payment Charges: INR 0.00

Other Charges : INR 0.00 Remaining Amount : INR 0.00

Thanks for your payment.

Standard/Course : Social Work

Fee Description: 3RD SEMESTER FEE

Mode Of Payment : CREDIT/DEBIT CARD Fee Amount : INR 5330.00 Discount Amount : INR 0.00 Paid Amount : INR 5330.00

Description 300.00 300.00 Course Fee 1380.00 1380.00 Deptt. Corpus Fund 0.00 0.00 Library Fee 230.00 230.00 Sport Fee 350.00 350.00 **Medical Fee** 280.00 280.00 Students Association Fee 400.00 400.00 Students Ai