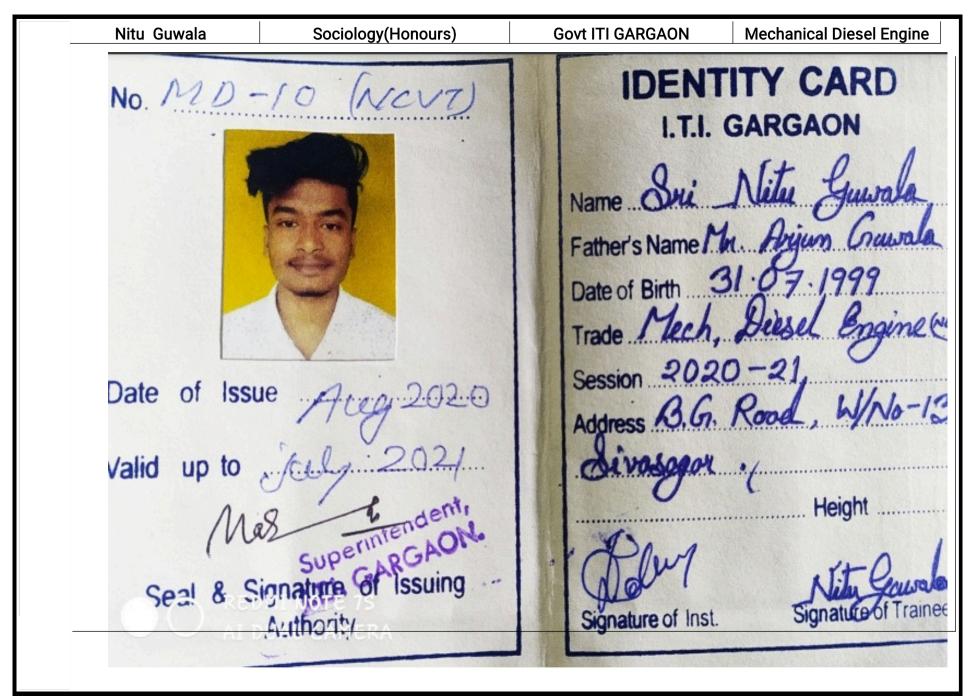

Name        | Sonari College              |               |
| App No               |                    | 20240813199                 |               |
| Txn Ref              | erence Number      | 109050392101                |               |
| Transac              | tion Date          | 31-12-2020                  |               |
| Course               | Name               | MASOC.                      |               |
| Name of              | Exam:              | MA - I SEMESTER             |               |
| Total F              | ees                | 5600                        |               |
| Total A              | mount (In Words)   | FIVE THOUSAND & SIX HUNDRED |               |
| Payment              | Status             | Payment Successfull         |               |







| Meghnil Ch | hutia       | Sociology(Honours                             | s)                                               | Dibrugarh University | MA IN SOCIOLOGY |
|------------|-------------|-----------------------------------------------|--------------------------------------------------|----------------------|-----------------|
|            | (Under [    | CONTACT Coirectorate of Open a Dibrugarh Unit | CENTR<br>and Distance<br>versity)<br>8896401 700 | E Learning,          |                 |
|            | ate 30-04   | Maghrel                                       | om<br>Cholia                                     |                      |                 |
| N          | SI.         | Particulars                                   |