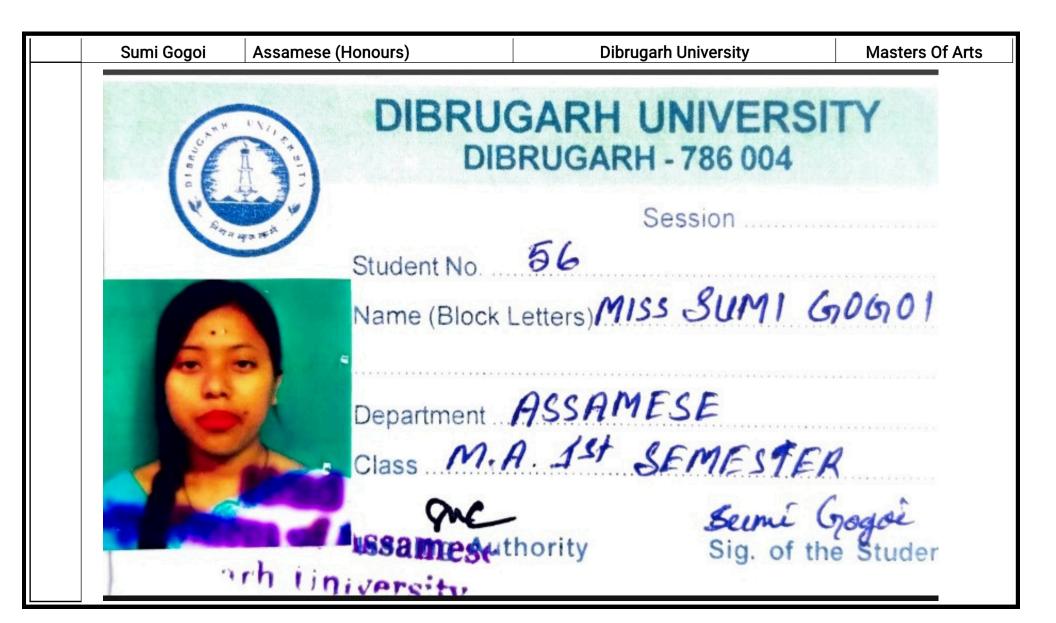

Progression to Higher Education**

Session: 2020-2021

## **List of Supporting Documents**

| Departments       | Page Numbers |
|-------------------|--------------|
| Assamese          | 1            |
| Non honours       | 2            |
| Botany            | 3-5          |
| Chemistry         | 6            |
| Commerce          | 7            |
| Economics         | 8-16         |
| Education         | 17           |
| English           | 18-21        |
| Geography         | 22-25        |
| Geology           | 26-31        |
| History           | 32-35        |
| Mathematics       | 36-41        |
| Physics           | 42-43        |
| Political Science | e 44-46      |
| Sociology         | 47-57        |
| Zoology           | 58-66        |

Principal
Gargaon College
Simaluguri







Joyshree Gogoi B.A Non-Honours Kaziranga University Msw









Shama Nasreen Botany(Honours) **Kaziranga University Diploma In Pharmacy** Islam STUDENT **IDENTITY CARD** Name: SHAMA NASREEN ISLAM Student ID No.: SH20DIPHM013 Course: D.PHARM 2020 Valid until: 2022



| Plabita Boruah                                    | Botany(Honours)                                      | Sikkim Central University