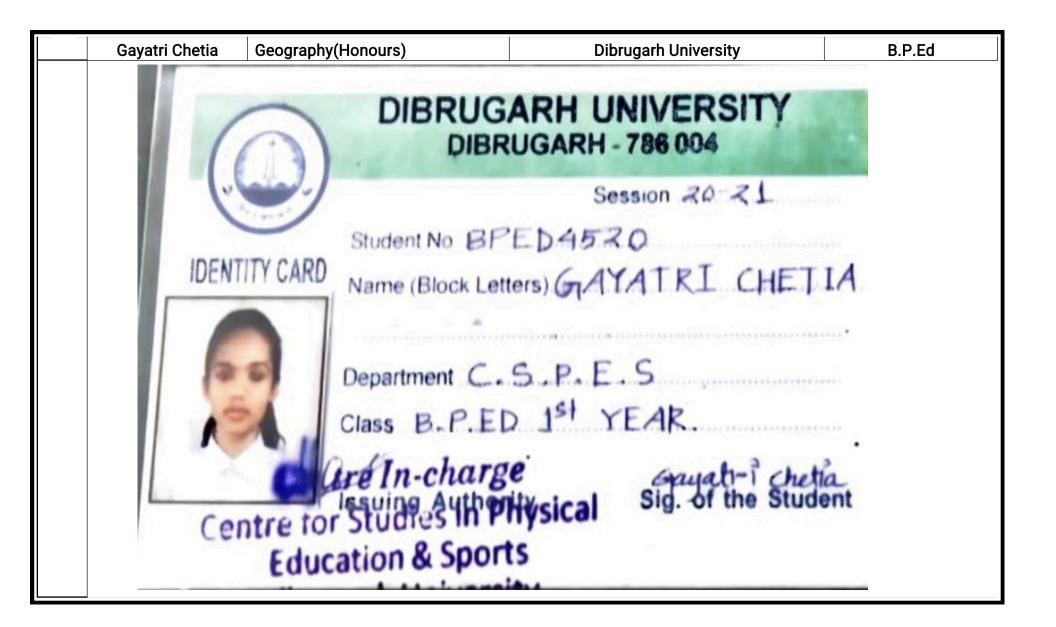

ent Fee  Betterment Fee | ses in English Coordinator Sollege, Joysagar Coordinator Sollege, |                    |



| pjyoti Gowala      | Geography(Honours) | Dibrugarh University                | M.A. In Geog |
|--------------------|--------------------|-------------------------------------|--------------|
| DIBRUG             | ARH-700004         | LIBRARY,                            |              |
|                    |                    | ber ID :08CG20                      |              |
| MA/M.Sc<br>UNIVERS |                    | in Geography, DIBRUGAI              | RH           |
| Valid From         | m: 19/01/2021      | Valid upto :31/07/2022              | 2            |
|                    |                    | Dipjyofi Gowala<br>Member's<br>Sign |              |







Ankita Gogoi Geography(Honours) **Assam Women's University MBA** ASSAM WOMEN'S UNIVERSITY Rowriah, Jorhat, Assam (Pin: 785004) Email: awuadmission@awu.ac.in **Admission Confirmation** Name ANKITA GOGOI Master of Business Administration First Semester, Course 2020-2021 **Date of Admission** 10th January, 2021 Unique ID U2003631385468 Congratulations! You are admitted to Master of Business Administration First Semester in ASSAM WOMEN'S UNIVERSITY, for the academic session 2020-2021. Registrar NB: For any latest notification see the University website https://www.awu.ac.in at Notifications section.



**Tea Production** Assam Agricultural **Technology And** Geography(Honours) University, Jorhat Management **Prahlad Chetia** Receipt No. 243 Book No. ASSAM AGRICULTURAL UNIVERSITY JORHAT - 7