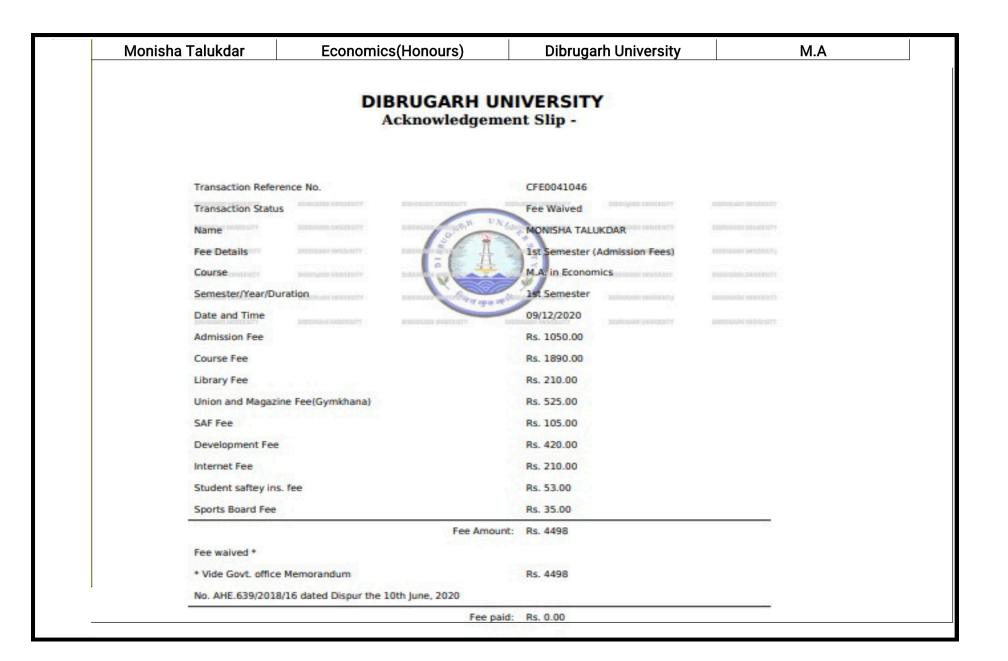

Roll No.: 20MEC005

Name of the Student : Debashree Gogoi

Father Name : Pranab Gogoi Mother Name : Rijumoni Gogoi

| Sl. No. | Subject Name                                      | Total<br>Marks | Credit<br>Hours | Grade<br>Point | Credit<br>Point | Grade |
|---------|---------------------------------------------------|----------------|-----------------|----------------|-----------------|-------|
| 1       | Microeconomics II                                 | 76             | 4               | 8.00           | 32.00           | A     |
| 2       | Macroeconomics II                                 | 77             | 4               | 8.00           | 32.00           | A     |
| 3       | Basic Econometrics                                | 82             | 4               | 9.00           | 36.00           | A+    |
| 4       | Foundations in Research Methods and Data Analysis | 77             | 4               | 8.00           | 32.00           | A     |