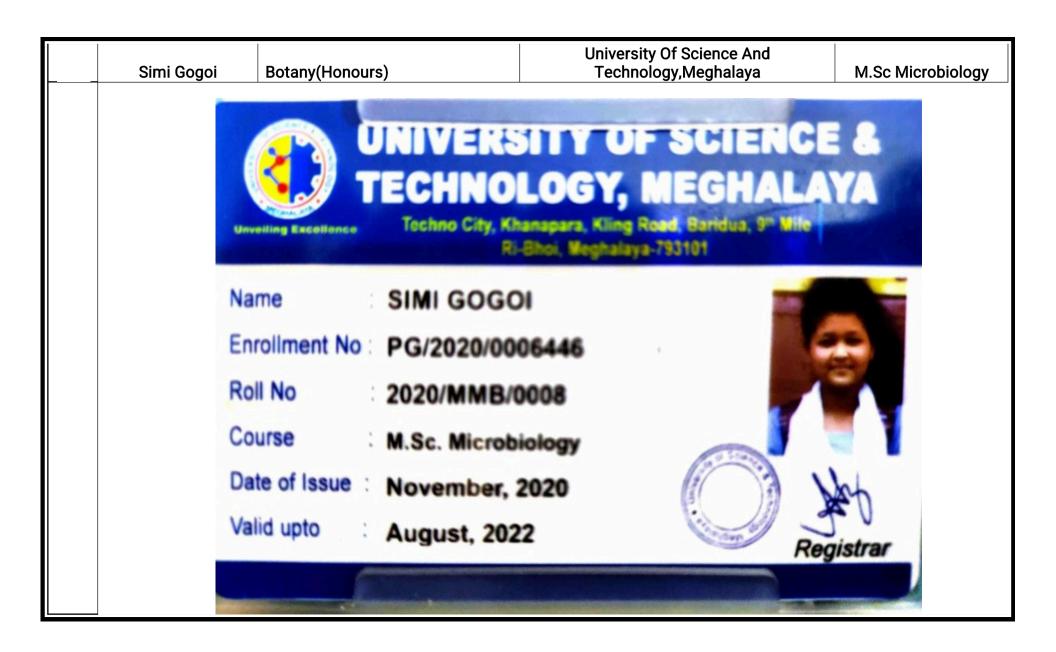

of Supporting Documents**

| Departments       | Page Numbers |
|-------------------|--------------|
| Assamese          | 1            |
| Non honours       | 2            |
| Botany            | 3-5          |
| Chemistry         | 6            |
| Commerce          | 7            |
| Economics         | 8-16         |
| Education         | 17           |
| English           | 18-21        |
| Geography         | 22-25        |
| Geology           | 26-31        |
| History           | 32-35        |
| Mathematics       | 36-41        |
| Physics           | 42-43        |
| Political Science | e 44-46      |
| Sociology         | 47-57        |
| Zoology           | 58-66        |

Principal
Gargaon College
Simaluguri







Joyshree Gogoi B.A Non-Honours Kaziranga University Msw









Shama Nasreen Botany(Honours) **Kaziranga University Diploma In Pharmacy** Islam STUDENT **IDENTITY CARD** Name: SHAMA NASREEN ISLAM Student ID No.: SH20DIPHM013 Course: D.PHARM 2020 Valid until: 2022



| Plabita Boruah                                    | Botany(Honours)                                      | Sikkim Central University