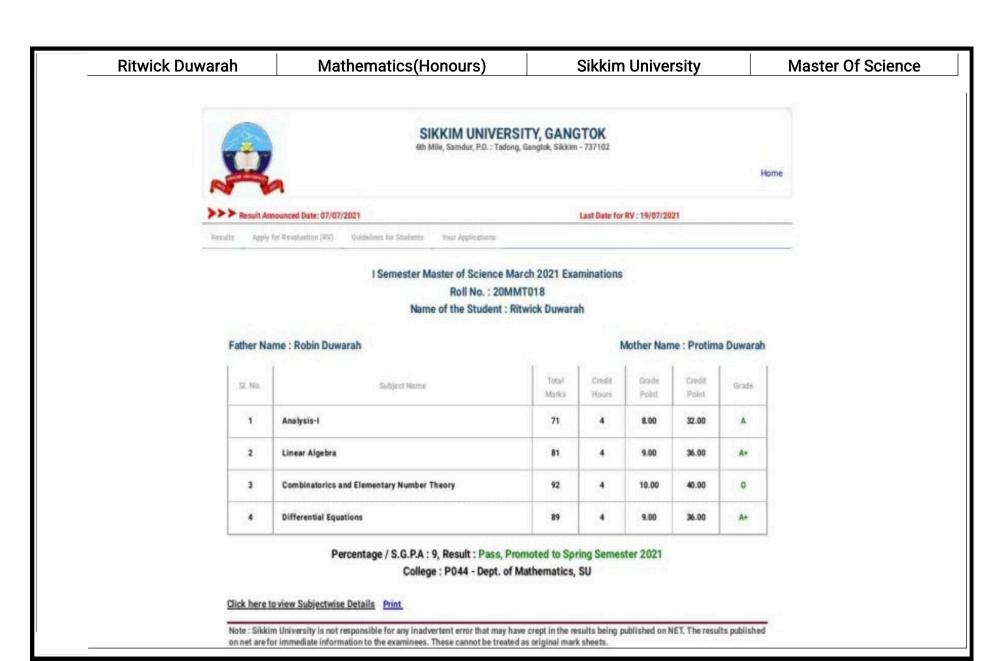

| Total       | Total Credit |             | Points       | S.G.P.A     |              |
|-------------|--------------|-------------|--------------|-------------|--------------|
| Core/ Major | All Subject  | Core/ Major | All Subjects | Core/ Major | All Subjects |
| 20          | 22           | 136         | 150          | 6.8         | 6.82         |

Disclaimer: Computer Centre is not responsible for any inadvertent error that may have crept in the results being published on INTERNET. The results published on internet are for immediate information to the examinees. These cannot be treated as original mark sheets. Format of the online mark-sheet may not be same as original mark-sheet. Original mark sheets will be issued by the University separately.

| Rowsni Duwarah | Geology(Honours)                                                                                                  | Assam University                                                                                             | Msc Earth Science |
|----------------|-------------------------------------------------------------------------------------------------------------------|--------------------------------------------------------------------------------------------------------------|-------------------|
|                |                                                                                                                   |                                                                                                              |                   |
|                |                                                                                                                   |                                                                                                              |                   |
|                |                                                                                                                   | 2                                                                                                            |                   |
|                | ASSAM UNIVERSIT Challan for Depositing F                                                                          |                                                                                                              |                   |
|                |                                                                                                                   | UCO Bank, AUS Branch SB A/C No.<br>20050110031568<br>Assam University Admission A/C<br>IFS Code: UCBA0002005 |                   |
|                | Name: ROWSNT. DINARAH<br>Department: Earth S. 1270.5.<br>Registration No: 202000 1729<br>Semester Thind. Semester | Roll No: .20                                                                                                 |                   |
|                | University Development f                                                                                          | und 1500.00                                                                                                  |                   |
|                | Library fee                                                                                                       | 500.00                                                                                                       |                   |
|                | Transportation Charge<br>(Per Semester)                                                                           | 1000.00                                                                                                      |                   |
|                | Sports fee                                                                                                        | 100.00                                                                                                       |                   |
|                | Basic Primary Health Serv                                                                                         | rice 200.00                                                                                                  |                   |
|                | Medical Insurance                                                                                                 | 320.00                                                                                                       |                   |
|                | Students Co-curricular fun                                                                                        | 300.00                                                                                                       |                   |
|                | Students Aid Fund                                                                                                 | 150.00                                                                                                       |                   |
|                | Alumni fee                                                                                                        | 100.00                                                                                                       |                   |
|                | Magazine fee                                                                                                      | 100.00                                                                                                       |                   |
|                | Study Tour/Industry Visit                                                                                         | 2000.00                                                                                                      |                   |
|                | Laboratory fee                                                                                                    | 2000.00                                                                                                      |                   |
|                | Computer Lab & Internet                                                                                           | fee 100.00                                                                                                   |                   |
|                | Annual course fee                                                                                                 | 2500.00                                                                                                      |                   |
|                | Tuition fee                                                                                                       | 2400.00                                                                                                      |                   |
|                | Total Rs. =                                                                                                       | 14270.00                                                                                                     |                   |
|                | (Rupees Fourteen The seventy only)                                                                                | ousand two hundred                                                                                           |                   |
|                | Date: 11/11/21                                                                                                    | Rowsni Duwarah<br>Sig of the Student                                                                         |                   |
|                |                                                                                                                   | Mobile No. 7002130516                                                                                        |                   |
|                |                                                                                                                   |                                                                                                              |                   |