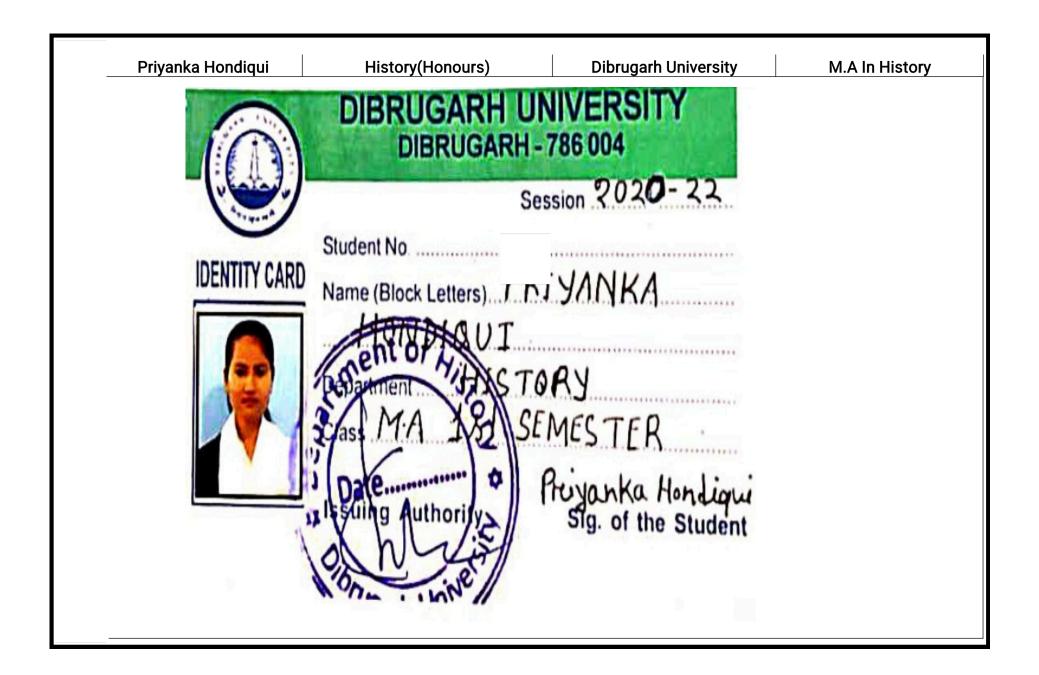

|            |







Priyanka Bordoloi History Honours M.A. in History Dibrugarh University





Supriya Borgohain History Honours M.A. in History Dibrugarh University





| Ankur Gogoi | Mathematics(Honours) | Tezpur University | M. Sc In Mathematics |
|-------------|----------------------|-------------------|----------------------|
| I .         |                      |                   |                      |



# TEZPUR UNIVERSITY

NAPAAM, TEZPUR - 785699, ASSAM Provisional (ADMISSION)

| Programme Applied  | M.Sc. in Mathematics (4 semesters) |                  |                        |  |
|--------------------|------------------------------------|------------------|------------------------|--|
| Applicant Name     | SRI ANKUR GOGOI                    | Receipt No       | TU20201332             |