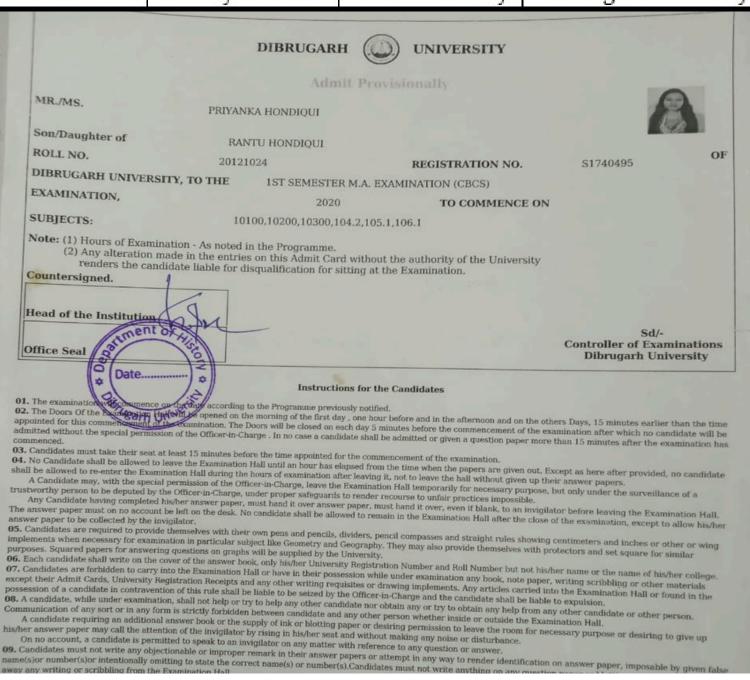

|            |







Priyanka Bordoloi History Honours M.A. in History Dibrugarh University





Supriya Borgohain History Honours M.A. in History Dibrugarh University





| Ankur Gogoi | Mathematics(Honours) | Tezpur University | M. Sc In Mathematics |
|-------------|----------------------|-------------------|----------------------|
| I .         |                      |                   |                      |



# TEZPUR UNIVERSITY

NAPAAM, TEZPUR - 785699, ASSAM Provisional (ADMISSION)

| Programme Applied  | M.Sc. in Mathematics (4 semesters) |                  |                        |  |
|--------------------|------------------------------------|------------------|------------------------|--|
| Applicant Name     | SRI ANKUR GOGOI                    | Receipt No       | TU20201332             |  |
| Application No     | 228/2020/05645                     | Roll No