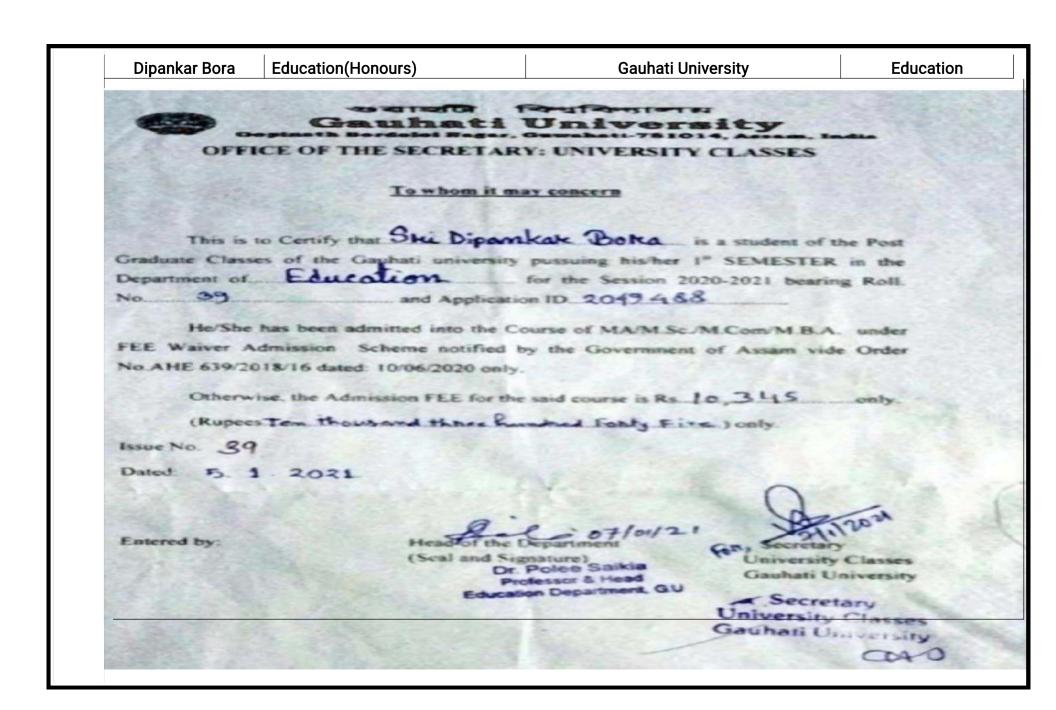

|
| Range of Stars            | T ITALL           | CGPA = $\sum_{i=0}^{\infty} \operatorname{CrGT} / \sum_{i=0}^{\infty} \operatorname{Cf}$ Where,  In Total number of course registered and passed in Taxonomies  Course point stressed in the "Taxonomies  C. Credit of "Totalise  Not Total number of course registered and passed up  to the university somethic locus ("September allocated up  to the university somethic locus ("September allocated CGPA   Communicative grape point average. |







Controller of Examination







| Swagota Saikia | English(Honours)      | Sibsagar College, Joysagar