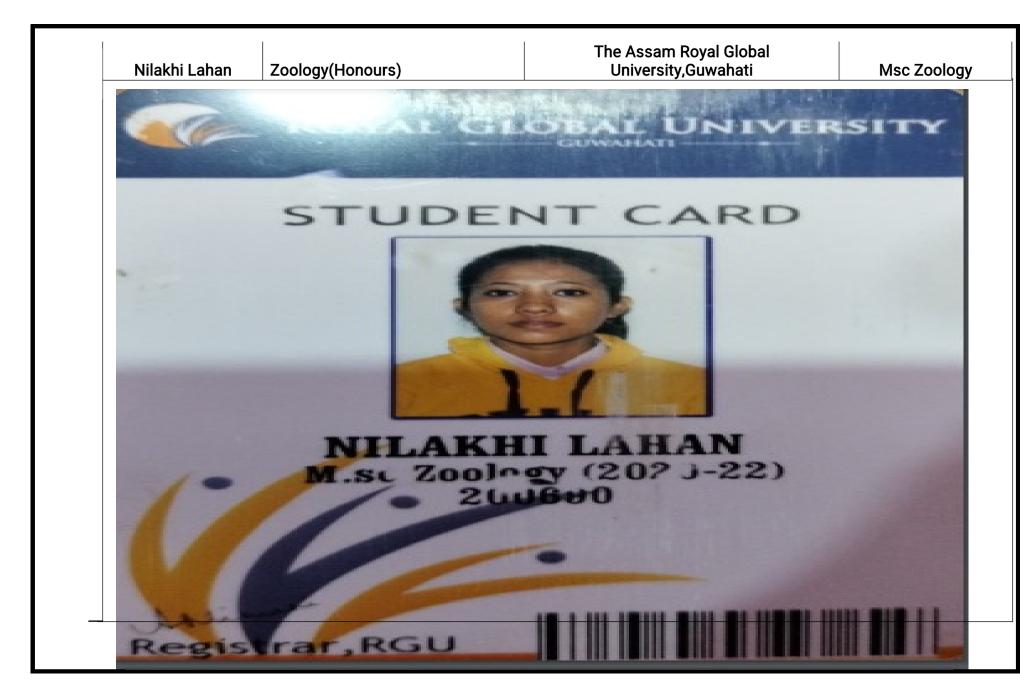

# Declaration:

I SURAKSHYANA GOGOI, hereby declare that I have made Online Payment for Admission in GU, for which details are mentioned above. If at any point of time it is found that the receipt is fake or amount is not credited in Gauhati University Account my Admission may be cancelled.

Sunakohyara Aggoi Date: 06/10/2021

Signature