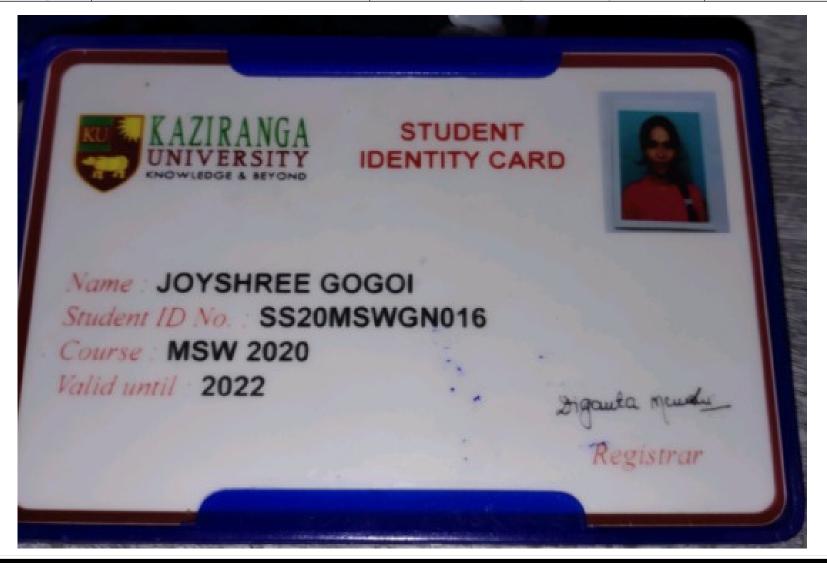

List of Supporting Documents**

| Departments       | Page Numbers |
|-------------------|--------------|
| Assamese          | 1            |
| Non honours       | 2            |
| Botany            | 3-5          |
| Chemistry         | 6            |
| Commerce          | 7            |
| Economics         | 8-16         |
| Education         | 17           |
| English           | 18-21        |
| Geography         | 22-25        |
| Geology           | 26-31        |
| History           | 32-35        |
| Mathematics       | 36-41        |
| Physics           | 42-43        |
| Political Science | e 44-46      |
| Sociology         | 47-57        |
| Zoology           | 58-66        |

Principal
Gargaon College
Simaluguri







Joyshree Gogoi B.A Non-Honours Kaziranga University Msw









Shama Nasreen Botany(Honours) **Kaziranga University Diploma In Pharmacy** Islam STUDENT **IDENTITY CARD** Name: SHAMA NASREEN ISLAM Student ID No.: SH20DIPHM013 Course: D.PHARM 2020 Valid until: 2022



| Plabita Boruah                                    | Botany(Honours)                                      | Sikkim Central University